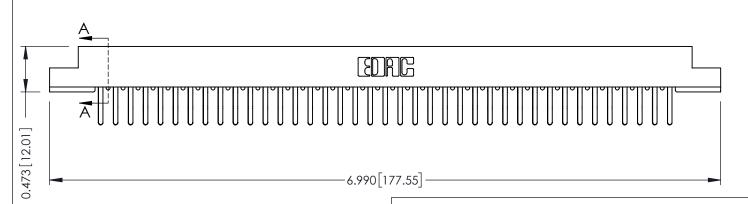

## SECTION A-A

.095 [2.41] Point of Contact (FROM BTM OF SLOT)

Card Slot Accepts .054 [1.37] to .070 [1.78] Thick P.C. Board

**See Accompanying Pages for:** 

- **Contact Bend Details**
- **Mounting Options**