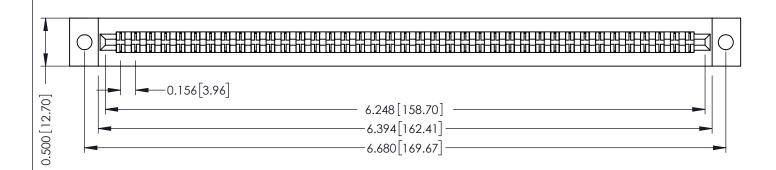

**Mounting Option** .128 (3.25) Dia. Mounting Holes **Contact Detail** 

Extender Board Bend (Code 422 Contacts) .156 [3.96] Contact Spacing x .200 [5.08] Row Spacing

307 / 357 Card Edge Connector Part Number: 307-078-460-202

YOUR CONNECTION TO QUALITY & SERVICE WITHOUT WRITTEN PERMISSION.

| ACAD REFERENCE NO. 307 ENG MASTER |                  |
|-----------------------------------|------------------|
| DRAWN: J.LEE                      | DATE: AUG. 11/09 |
| CHECKED:                          | DATE:            |
| SCALE: NTS                        | SHEET 1 OF 3     |
| DRAWING NUMBER                    | ISSUE            |