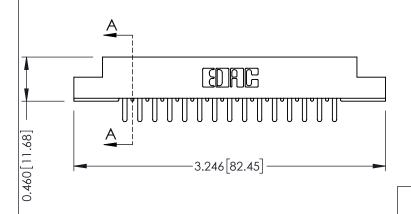

**Mounting Option** 07-M3-0.5 Metric Threaded Inserts **Contact Detail** 

520-P.C. Tail .046x.013(1.17x0.33) - Tail LG.=.213(5.41) .156 [3.96] Contact Spacing x .140 [3.56] Row Spacing

YOUR CONNECTION TO QUALITY & SERVICE