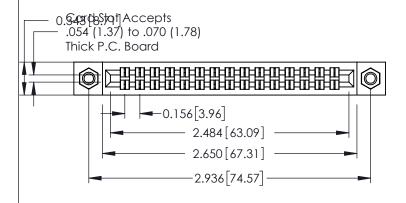

305 Assembly

305 / 315 / 355 Card Edge Connector Part Number: 315-030-520-207

**See Accompanying Page for: Mounting Options** 

0.295[7.49] Card Slot

0.090[2.29] Point of Contact