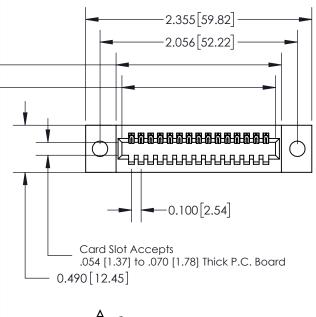

| 325 Card Edge Connector      |
|------------------------------|
| Part Number: 325-015-520-109 |

YOUR CONNECTION TO QUALITY & SERVICE

WITHOUT WRITTEN PERMISSION.

|   | ACAD REFERENCE NO | 325 ENG MASTER   |  |  |  |
|---|-------------------|------------------|--|--|--|
|   | DRAWN: J.LEE      | DATE: OCT. 06/09 |  |  |  |
|   | CHECKED:          | DATE:            |  |  |  |
|   | SCALE: NTS        | SHEET 1 OF 2     |  |  |  |
| D | DRAWING NUMBER    | ISSUE            |  |  |  |
|   | 325 Assembly      | 1                |  |  |  |