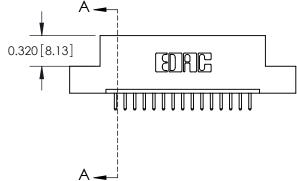

SECTION A-A

THIS IS A C.A.D. GENERATED DRAWING
DO NOT MAKE MANUAL REVISIONS TO MASTER.

SSUE NUMBER

DRIGINAL

1

|                  | 325 Card Edge Connector |                                                                  |          | ACAD REFERENCE NO. 325 ENG MASTER |         |           |  |
|------------------|-------------------------|------------------------------------------------------------------|----------|-----------------------------------|---------|-----------|--|
| Mounting Options |                         |                                                                  | DRAWN:   | J.LEE                             | DATE: O | CT. 06/09 |  |
|                  | Mourning Opnoris        |                                                                  | CHECKED: |                                   | DATE:   |           |  |
|                  | TORONTO, ONTARIO CANADA | OR USED AS THE BASIS FOR THE<br>MANUFACTURE OR SALE OF APPARATUS | SCALE:   | NTS                               | SHEET 2 | 2 OF 2    |  |
|                  |                         |                                                                  | DRAWING  | NUMBER                            |         | ISSUE     |  |
|                  |                         |                                                                  | 3        | 25 Assembly                       |         | 1         |  |