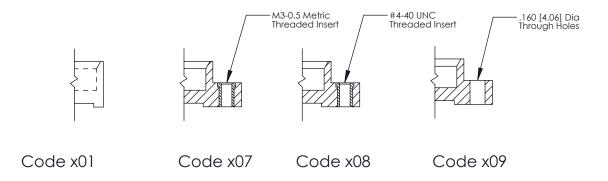

| 325 Card Edge Connector<br>Mounting Options |                                                                                                                                                                                                 | ACAD REFERENCE NO. 325 ENG MASTER |             |         |           |
|---------------------------------------------|-------------------------------------------------------------------------------------------------------------------------------------------------------------------------------------------------|-----------------------------------|-------------|---------|-----------|
|                                             |                                                                                                                                                                                                 | DRAWN:                            | J.LEE       | DATE: O | CT. 06/09 |
|                                             |                                                                                                                                                                                                 | CHECKED:                          |             | DATE:   |           |
| TORONTO, ONTARIO CANADA                     | THESE DRAWINGS AND SPECIFICATIONS ARE THE PROPERTY OF EDAC INC.,AND SHALL NOT BE REPRODUCED,OR COPIED OR USED AS THE BASIS FOR THE MANUFACTURE OR SALE OF APPARATUS WITHOUT WRITTEN PERMISSION. | SCALE:                            | NTS         | SHEET : | 2 OF 2    |
|                                             |                                                                                                                                                                                                 | DRAWING                           | NUMBER      |         | ISSUE     |
|                                             |                                                                                                                                                                                                 | 3                                 | 25 Assembly |         | 1         |