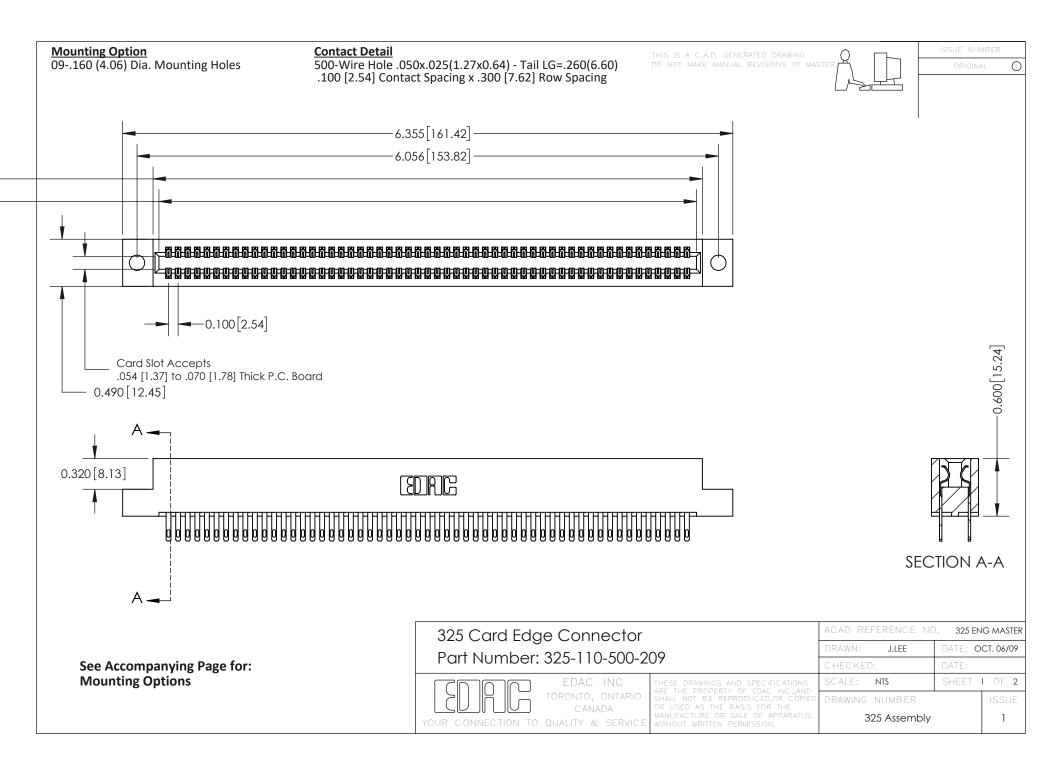

THIS IS A C.A.D. GENERATED DRAWING
DO NOT MAKE MANUAL REVISIONS TO MASTER.

ISSUE NUMBER

ORIGINAL

1

| 325 Card Edge Connector<br>Mounting Options |                                                                                                                                                                                                 | ACAD REFERENCE NO. 325 ENG MASTER |             |         |           |
|---------------------------------------------|-------------------------------------------------------------------------------------------------------------------------------------------------------------------------------------------------|-----------------------------------|-------------|---------|-----------|
|                                             |                                                                                                                                                                                                 | DRAWN:                            | J.LEE       | DATE: O | CT. 06/09 |
|                                             |                                                                                                                                                                                                 | CHECKED:                          |             | DATE:   |           |
| TORONTO, ONTARIO CANADA                     | THESE DRAWINGS AND SPECIFICATIONS ARE THE PROPERTY OF EDAC INC.,AND SHALL NOT BE REPRODUCED,OR COPIED OR USED AS THE BASIS FOR THE MANUFACTURE OR SALE OF APPARATUS WITHOUT WRITTEN PERMISSION. | SCALE:                            | NTS         | SHEET : | 2 OF 2    |
|                                             |                                                                                                                                                                                                 | DRAWING                           | NUMBER      |         | ISSUE     |
|                                             |                                                                                                                                                                                                 | 3                                 | 25 Assembly |         | 1         |