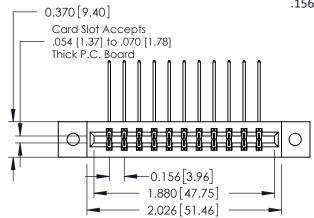

**Mounting Option** 

02-.128 (3.25) Dia. Mounting Holes

**Contact Detail** 

559-90 Degree Bend (Code 541 Contacts) .156 [3.96] Contact Spacing x .200 [5.08] Row Spacing THIS IS A C.A.D. GENERATED DRAWING DO NOT MAKE MANUAL REVISIONS TO MASTER.

ISSUE NUMBER

ORIGINAL

1

**See Accompanying Pages for:** 

- **Contact Bend Details**
- **Mounting Options**

| 337 / 387 Series Card Edge Connector |
|--------------------------------------|
| Part Number: 337-022-559-802         |

| ACAD REFERENCE NO. | 337 ENG MASTER   |  |  |
|--------------------|------------------|--|--|
| DRAWN: J.LEE       | DATE: OCT. 06/09 |  |  |
| CHECKED:           | DATE:            |  |  |
| SCALE: NTS         | SHEET 1 OF 3     |  |  |
| DRAWING NUMBER     | ISSUE            |  |  |
| 337 Assembly       | 1                |  |  |