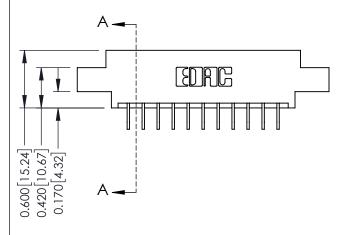

0.330 [8.38] Card Slot 0.160 [4.06] Point of Contact

ISSUE NUMBER

ORIGINAL

1

| 337 / 387 Series Card Edge Connector<br>Contact Bend Detail |                                                                                                                                                                                                   | ACAD REFERENCE NO. | 337 ENG MASTER             |               |
|-------------------------------------------------------------|---------------------------------------------------------------------------------------------------------------------------------------------------------------------------------------------------|--------------------|----------------------------|---------------|
|                                                             |                                                                                                                                                                                                   | DRAWN: J.LEE       | VN: J.LEE DATE: OCT. 06/09 |               |
|                                                             |                                                                                                                                                                                                   | CHECKED:           | DATE:                      |               |
| CANADA                                                      | THESE DRAWINGS AND SPECIFICATIONS ARE THE PROPERTY OF EDAC INC., AND SHALL NOT BE REPRODUCED, OR COPIED OR USED AS THE BASIS FOR THE MANUFACTURE OR SALE OF APPARATUS WITHOUT WRITTEN PERMISSION. | SCALE: NTS         | SHEET                      | 2 <b>OF</b> 3 |
|                                                             |                                                                                                                                                                                                   | DRAWING NUMBER     |                            | ISSUE         |
|                                                             |                                                                                                                                                                                                   | 337 Assembly       |                            | 1             |