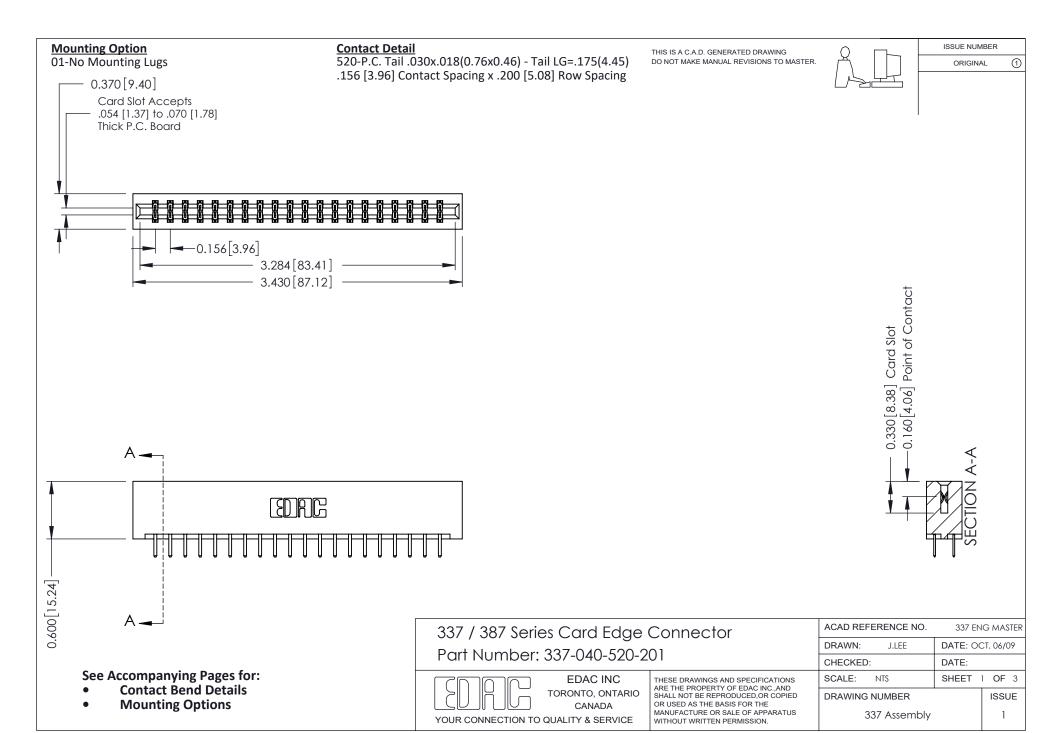

ISSUE NUMBER

ORIGINAL

1



| 337 / 387 Series Card Edge Connector<br>Contact Bend Detail           |                                                                                                                                                                                                  | ACAD REFERENCE NO. 337 E |                  | G MASTER      |
|-----------------------------------------------------------------------|--------------------------------------------------------------------------------------------------------------------------------------------------------------------------------------------------|--------------------------|------------------|---------------|
|                                                                       |