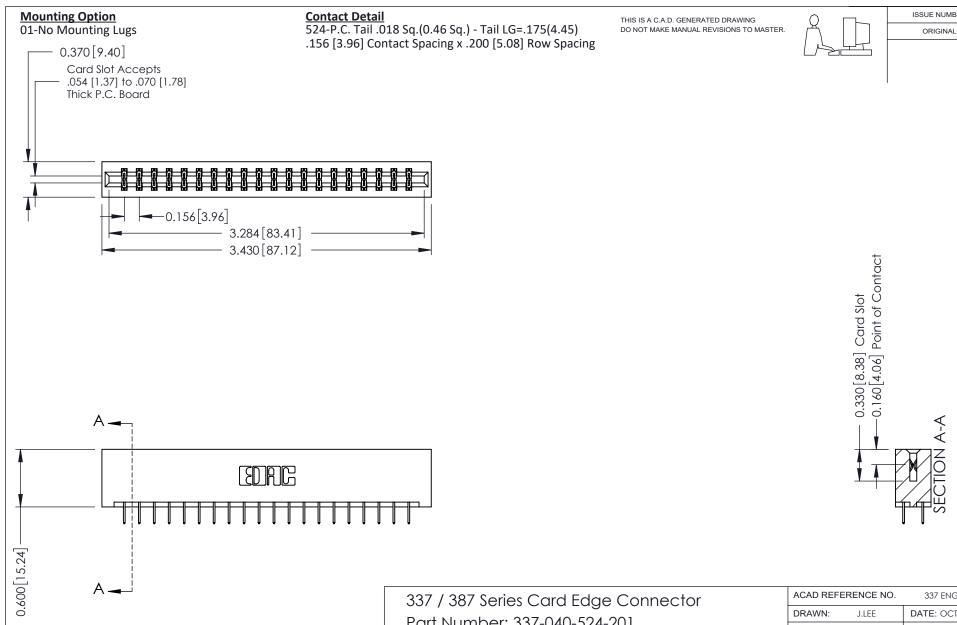

**See Accompanying Pages for:** 

- **Contact Bend Details**
- **Mounting Options**

Part Number: 337-040-524-201

**EDAC INC** TORONTO, ONTARIO CANADA

THESE DRAWINGS AND SPECIFICATIONS ARE THE PROPERTY OF EDAC INC.,AND SHALL NOT BE REPRODUCED, OR COPIED OR USED AS THE BASIS FOR THE MANUFACTURE OR SALE OF APPARATUS WITHOUT WRITTEN PERMISSION.