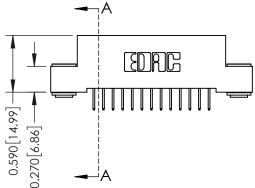

## 0.410[10.41] SECTION A-A

342 / 392 Card Edge Connector Part Number: 342-013-524-103

YOUR CONNECTION TO QUALITY & SERVICE

SHEET 1 OF 3 342 Assembly

J.LEE

342 ENG MASTER

DATE: OCT. 06/09