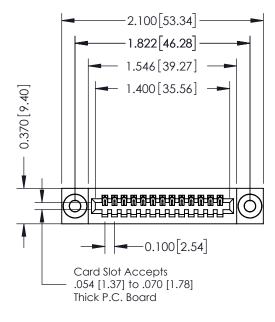

## 0.410[10.41] SECTION A-A

342 / 392 Card Edge Connector Part Number: 342-013-524-103

YOUR CONNECTION TO QUALITY & SERVICE

SHEET 1 OF 3 342 Assembly

J.LEE

342 ENG MASTER

DATE: OCT. 06/09