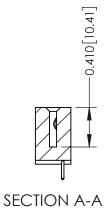

## 342 / 392 Card Edge Connector Part Number: 342-015-521-104

YOUR CONNECTION TO QUALITY & SERVICE

J.LEE DATE: OCT. 06/09 SHEET 1 OF 3 342 Assembly