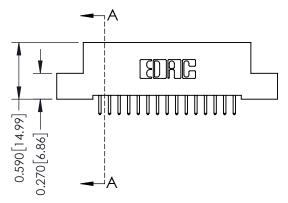

## 342 / 392 Card Edge Connector Part Number: 342-015-521-104

YOUR CONNECTION TO QUALITY & SERVICE

J.LEE DATE: OCT. 06/09 SHEET 1 OF 3 342 Assembly