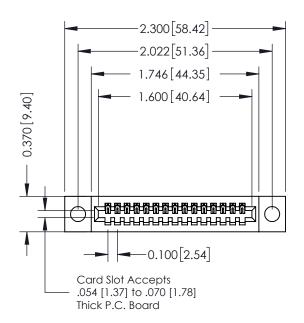

## 342 / 392 Card Edge Connector Part Number: 342-015-521-104

YOUR CONNECTION TO QUALITY & SERVICE

J.LEE DATE: OCT. 06/09 SHEET 1 OF 3 342 Assembly