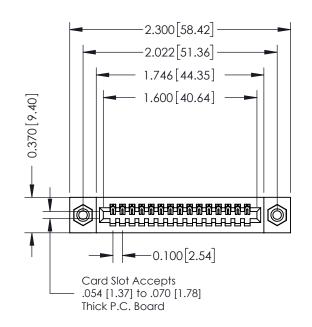

## **See Accompanying Pages for:**

- Contact Bend Details
- Mounting Options

|                           | SECTION A-A  ACAD REFERENCE NO. 342 ENG. N |           |             |
|---------------------------|--------------------------------------------|-----------|-------------|
|                           |                                            | SECTION   | A-A NC      |
| / 392 Card Edge Connector | ACAD REF                                   | ERENCE NO | . 342 ENG N |
| N                         | DRAWN:                                     | J.LEE     | DATE: OCT.  |

| 342 / 392 Card Edge Connector                                                                               |                                   | ACAD REFERENCE NO. 342 ENG MASTER |         |           |        |
|-------------------------------------------------------------------------------------------------------------|-----------------------------------|-----------------------------------|---------|-----------|--------|
| Part Number: 342-015-541-108                                                                                | DRAWN:                            | J.LEE                             | DATE: O | CT. 06/09 |        |
|                                                                                                             | CHECKE                            | D:                                | DATE:   |           |        |
| TORONTO, ONTARIO  ARE THE PROPERTY OF EDAC INC. SHALL NOT BE REPRODUCED, OR CO OR USED AS THE BASIS FOR THE | THESE DRAWINGS AND SPECIFICATIONS | SCALE:                            | NTS     | SHEET 1   | 1 OF 3 |
|                                                                                                             | SHALL NOT BE REPRODUCED,OR COPIED |                                   |         | ISSUE     |        |
|                                                                                                             | MANUFACTURE OR SALE OF APPARATUS  | 342 Assembly                      |         | 1         |        |