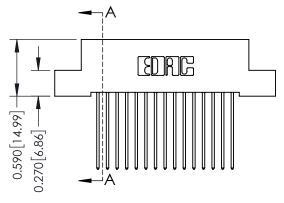

## **Contact Detail**

541-Wire Wrap .025 Sq.(0.64 Sq.) - Tail LG=.760(19.30) .100 [2.54] Contact Spacing x .200 [5.08] Row Spacing

THIS IS A C.A.D. GENERATED DRAWING

ER. C

ISSUE NUMBER

ORIGINAL

0.410[10.41]

## **See Accompanying Pages for:**

- Contact Bend Details
- Mounting Options

|                           | SECTION A-A  ACAD REFERENCE NO. 342 ENG. N |           |             |
|---------------------------|--------------------------------------------|-----------|-------------|
|                           |                                            | SECTION   | A-A NC      |
| / 392 Card Edge Connector | ACAD REF                                   | ERENCE NO | . 342 ENG N |
| N                         | DRAWN:                                     | J.LEE     | DATE: OCT.  |