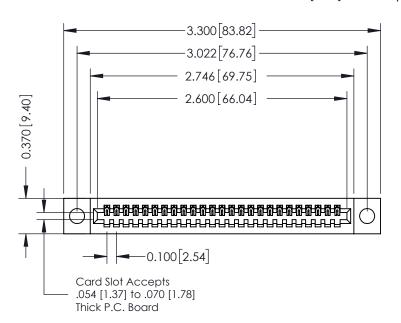

## **See Accompanying Pages for:**

- **Contact Bend Details**
- **Mounting Options**

| 342 / 392 Card Edge Connector |
|-------------------------------|
| Part Number: 342-025-521-104  |

YOUR CONNECTION TO QUALITY & SERVICE