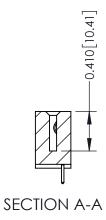

342 ENG MASTER J.LEE DATE: OCT. 06/09 NTS SHEET 1 OF 3

342 Assembly

THIS IS A C.A.D. GENERATED DRAWING DO NOT MAKE MANUAL REVISIONS TO MASTER. ISSUE NUMBER

ORIGINAL

1

| 342 / 392 Series Card Edge Connector<br>Contact Bend Detail |                                                                                                                                     | ACAD REFERENCE NO. 342 ENG MASTER |             |          |          |
|-------------------------------------------------------------|-------------------------------------------------------------------------------------------------------------------------------------|-----------------------------------|-------------|----------|----------|
|                                                             |                                                                                                                                     | DRAWN:                            | J.LEE       | DATE: OC | T. 06/09 |
|                                                             |                                                                                                                                     | CHECKED:                          |             | DATE:    |          |
| EDAC INC                                                    | ARE THE PROPERTY OF EDAC INC.,AND — SHALL NOT BE REPRODUCED,OR COPIED OR USED AS THE BASIS FOR THE MANUFACTURE OR SALE OF APPARATUS | SCALE:                            | NTS         | SHEET :  | 2 OF 3   |
| TORONTO, ONTARIO                                            |                                                                                                                                     | DRAWING                           | NUMBER      |          | ISSUE    |
| YOUR CONNECTION TO QUALITY & SERVICE                        |                                                                                                                                     | 3                                 | 42 Assembly |          | 1        |