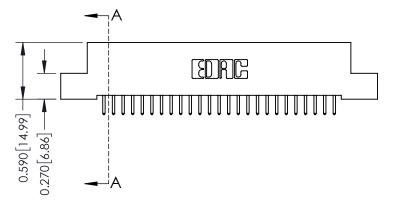

342 ENG MASTER J.LEE DATE: OCT. 06/09 NTS SHEET 1 OF 3

342 Assembly

THIS IS A C.A.D. GENERATED DRAWING DO NOT MAKE MANUAL REVISIONS TO MASTER. ISSUE NUMBER

ORIGINAL

1

| 342 / 392 Series Card Edge Connector<br>Contact Bend Detail |                                                                                                                                     | ACAD REFERENCE NO. 342 ENG MASTER |             |          |          |
|-------------------------------------------------------------|-------------------------------------------------------------------------------------------------------------------------------------|-----------------------------------|-------------|----------|----------|
|                                                             |                                                                                                                                     | DRAWN:                            | J.LEE       | DATE: OC | T. 06/09 |
|                                                             |                                                                                                                                     | CHECKED:                          |             | DATE:    |          |
| EDAC INC                                                    | ARE THE PROPERTY OF EDAC INC.,AND — SHALL NOT BE REPRODUCED,OR COPIED OR USED AS THE BASIS FOR THE MANUFACTURE OR SALE OF APPARATUS | SCALE:                            | NTS         | SHEET :  | 2 OF 3   |
| TORONTO, ONTARIO                                            |                                                                                                                                     | DRAWING                           | NUMBER      |          | ISSUE    |
| YOUR CONNECTION TO QUALITY & SERVICE                        |                                                                                                                                     | 3                                 | 42 Assembly |          | 1        |