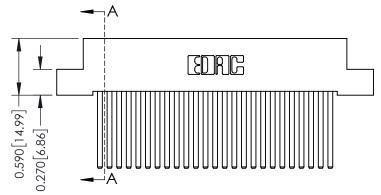

J.LEE DATE: OCT. 06/09 SHEET 1 OF 3

342 Assembly

342 ENG MASTER

THIS IS A C.A.D. GENERATED DRAWING DO NOT MAKE MANUAL REVISIONS TO MASTER. ISSUE NUMBER

ORIGINAL

1

| 342 / 392 Series Card Edge Connector<br>Contact Bend Detail |                                                                                                                                     | ACAD REFERENCE NO. 342 ENG MASTER |             |          |          |
|-------------------------------------------------------------|-------------------------------------------------------------------------------------------------------------------------------------|-----------------------------------|-------------|----------|----------|
|                                                             |                                                                                                                                     | DRAWN:                            | J.LEE       | DATE: OC | T. 06/09 |
|                                                             |                                                                                                                                     | CHECKED:                          |             | DATE:    |          |
| EDAC INC                                                    | ARE THE PROPERTY OF EDAC INC.,AND — SHALL NOT BE REPRODUCED,OR COPIED OR USED AS THE BASIS FOR THE MANUFACTURE OR SALE OF APPARATUS | SCALE:                            | NTS         | SHEET :  | 2 OF 3   |
| TORONTO, ONTARIO                                            |                                                                                                                                     | DRAWING                           | NUMBER      |          | ISSUE    |
| YOUR CONNECTION TO QUALITY & SERVICE                        |                                                                                                                                     | 3                                 | 42 Assembly |          | 1        |