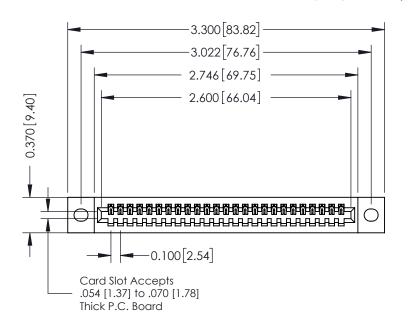

## **See Accompanying Pages for:**

- **Contact Bend Details**
- **Mounting Options**

| 342 / 392 Card Edge Connector |
|-------------------------------|
| Part Number: 342-025-544-102  |

YOUR CONNECTION TO QUALITY & SERVICE