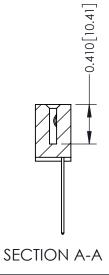

**Mounting Option** 

02-.128 (3.25) Wide Mounting Slots

**Contact Detail** 

THIS IS A C.A.D. GENERATED DRAWING 544-Wire Wrap .050x.025(1.27x0.64) - Tail LG=.760(19.30) DO NOT MAKE MANUAL REVISIONS TO MASTER. .100 [2.54] Contact Spacing x .200 [5.08] Row Spacing