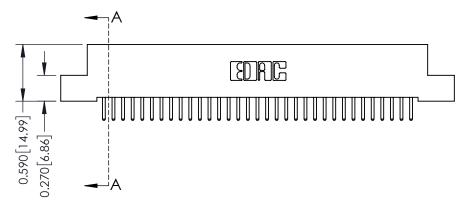

**Mounting Option** 

04-.156 (3.96) Dia. Mounting Holes

**Contact Detail** 

520-P.C. Tail .030x.018(0.76x0.46) - Tail LG=.185(4.70) .100 [2.54] Contact Spacing x .200 [5.08] Row Spacing

## **See Accompanying Pages for:**

- **Contact Bend Details**
- **Mounting Options**

342 / 392 Card Edge Connector Part Number: 342-033-520-104

YOUR CONNECTION TO QUALITY & SERVICE

CANADA

342 ENG MASTER J.LEE DATE: OCT. 06/09 SHEET 1 OF 3