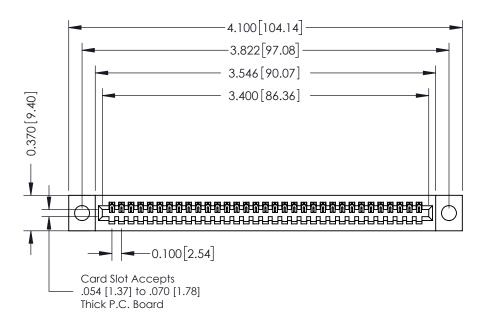

## **See Accompanying Pages for:**

- **Contact Bend Details**
- **Mounting Options**

342 / 392 Card Edge Connector Part Number: 342-033-520-104

YOUR CONNECTION TO QUALITY & SERVICE

CANADA

342 ENG MASTER J.LEE DATE: OCT. 06/09 SHEET 1 OF 3

342 Assembly

THIS IS A C.A.D. GENERATED DRAWING DO NOT MAKE MANUAL REVISIONS TO MASTER. ISSUE NUMBER

ORIGINAL

1

| 342 / 392 Series Card Edge Connector<br>Contact Bend Detail |                                                                                                                                                                                                  | ACAD REFERENCE NO. 342 ENG MASTER |             |                  |        |
|-------------------------------------------------------------|--------------------------------------------------------------------------------------------------------------------------------------------------------------------------------------------------|-----------------------------------|-------------|------------------|--------|
|                                                             |                                                                                                                                                                                                  | DRAWN:                            | J.LEE       | DATE: OCT. 06/09 |        |
|                                                             |                                                                                                                                                                                                  | CHECKED:                          |             | DATE:            |        |
| TORONTO, ONTARIO                                            | THESE DRAWINGS AND SPECIFICATIONS ARE THE PROPERTY OF EDAC INC. AND SHALL NOT BE REPRODUCED, OR COPIED OR USED AS THE BASIS FOR THE MANUFACTURE OR SALE OF APPARATUS WITHOUT WRITTEN PERMISSION. | SCALE:                            | NTS         | SHEET :          | 2 OF 3 |
|                                                             |                                                                                                                                                                                                  | DRAWING                           | NUMBER      |                  | ISSUE  |
| YOUR CONNECTION TO QUALITY & SERVICE                        |                                                                                                                                                                                                  | 3                                 | 42 Assembly |                  | 1      |