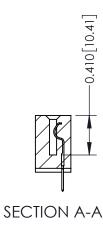

**Mounting Option** 

04-.156 (3.96) Dia. Mounting Holes

**Contact Detail** 

520-P.C. Tail .030x.018(0.76x0.46) - Tail LG=.185(4.70) .100 [2.54] Contact Spacing x .200 [5.08] Row Spacing

## **See Accompanying Pages for:**

- **Contact Bend Details**
- **Mounting Options**

342 / 392 Card Edge Connector Part Number: 342-033-520-104

YOUR CONNECTION TO QUALITY & SERVICE

CANADA

342 ENG MASTER J.LEE DATE: OCT. 06/09 SHEET 1 OF 3