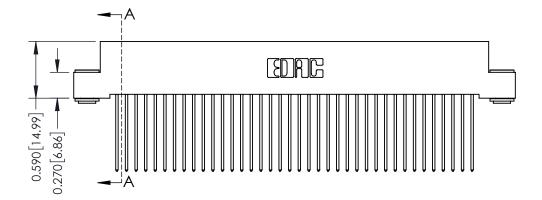

## **Contact Detail**

541-Wire Wrap .025 Sq.(0.64 Sq.) - Tail LG=.760(19.30) .100 [2.54] Contact Spacing x .200 [5.08] Row Spacing

0.410[10.41] **SECTION A-A** 