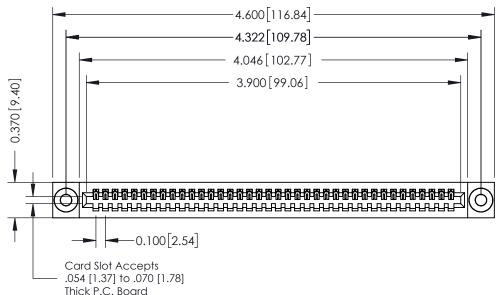

## **See Accompanying Pages for:**

- **Contact Bend Details**
- **Mounting Options**

| 342 / 392 Card Edge Connector |
|-------------------------------|
| Part Number: 342-038-541-103  |

YOUR CONNECTION TO QUALITY & SERVICE