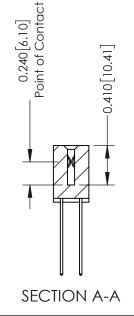

## **Contact Detail**

THIS IS A C.A.D. GENERATED DRAWING 544-Wire Wrap .050x.025(1.27x0.64) - Tail LG=.760(19.30) DO NOT MAKE MANUAL REVISIONS TO MASTER. .100 [2.54] Contact Spacing x .200 [5.08] Row Spacing

342 ENG MASTER J.LEE DATE: OCT. 06/09 SHEET 1 OF 3 342 Assembly

THIS IS A C.A.D. GENERATED DRAWING DO NOT MAKE MANUAL REVISIONS TO MASTER. ISSUE NUMBER

ORIGINAL

1

| 342 / 392 Series Card Edge Connector<br>Contact Bend Detail |                                                                                                                                     | ACAD REFERENCE NO. 342 ENG MASTER |             |          |          |
|-------------------------------------------------------------|-------------------------------------------------------------------------------------------------------------------------------------|-----------------------------------|-------------|----------|----------|
|                                                             |                                                                                                                                     | DRAWN:                            | J.LEE       | DATE: OC | T. 06/09 |
|                                                             |                                                                                                                                     | CHECKED                           | ):          | DATE:    |          |
| EDAC INC                                                    | ARE THE PROPERTY OF EDAC INC.,AND - SHALL NOT BE REPRODUCED,OR COPIED OR USED AS THE BASIS FOR THE MANUFACTURE OR SALE OF APPARATUS | SCALE:                            | NTS         | SHEET :  | 2 OF 3   |
| TORONTO, ONTARIO                                            |                                                                                                                                     | DRAWING                           | NUMBER      |          | ISSUE    |
| YOUR CONNECTION TO QUALITY & SERVICE                        |                                                                                                                                     | 3                                 | 42 Assembly |          | 1        |