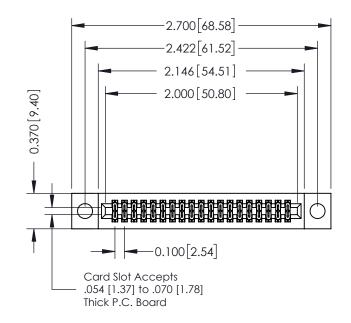

## **See Accompanying Pages for:**

- **Contact Bend Details**
- **Mounting Options**

| 342 / 392 Card Edge Connector |
|-------------------------------|
| Part Number: 342-038-544-204  |

YOUR CONNECTION TO QUALITY & SERVICE

342 ENG MASTER J.LEE DATE: OCT. 06/09 SHEET 1 OF 3 342 Assembly

THIS IS A C.A.D. GENERATED DRAWING DO NOT MAKE MANUAL REVISIONS TO MASTER. ISSUE NUMBER

ORIGINAL

1

| 342 / 392 Series Card Edge Connector<br>Contact Bend Detail |                                                                                                                                     | ACAD REFERENCE NO. 342 ENG MASTER |             |          |          |
|-------------------------------------------------------------|-------------------------------------------------------------------------------------------------------------------------------------|-----------------------------------|-------------|----------|----------|
|                                                             |                                                                                                                                     | DRAWN:                            | J.LEE       | DATE: OC | T. 06/09 |
|                                                             |                                                                                                                                     | CHECKED                           | ):          | DATE:    |          |
| EDAC INC                                                    | ARE THE PROPERTY OF EDAC INC.,AND - SHALL NOT BE REPRODUCED,OR COPIED OR USED AS THE BASIS FOR THE MANUFACTURE OR SALE OF APPARATUS | SCALE:                            | NTS         | SHEET :  | 2 OF 3   |
| TORONTO, ONTARIO                                            |                                                                                                                                     | DRAWING                           | NUMBER      |          | ISSUE    |
| YOUR CONNECTION TO QUALITY & SERVICE                        |                                                                                                                                     | 3                                 | 42 Assembly |          | 1        |