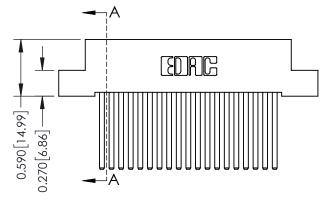

## **Mounting Option**

04-.156 (3.96) Dia. Mounting Holes

THIS IS A C.A.D. GENERATED DRAWING DO NOT MAKE MANUAL REVISIONS TO MASTER

ISSUE NUMBER

ORIGINAL

1

| 342 / 392 Card Edge Connector<br>Mounting Options |                                                                                                                                     | ACAD REFERENCE NO. 342 ENG MASTER |                         |        |  |  |
|---------------------------------------------------|-------------------------------------------------------------------------------------------------------------------------------------|-----------------------------------|-------------------------|--------|--|--|
|                                                   |                                                                                                                                     | DRAWN: J.LEE                      | DATE: <b>OCT. 06/09</b> |        |  |  |
|                                                   |                                                                                                                                     | CHECKED:                          | DATE:                   |        |  |  |
| EDAC INC                                          | ARE THE PROPERTY OF EDAC INC.,AND — SHALL NOT BE REPRODUCED,OR COPIED OR USED AS THE BASIS FOR THE MANUFACTURE OR SALE OF APPARATUS | SCALE: NTS                        | SHEET :                 | 3 OF 3 |  |  |
| TORONTO, ONTARIO                                  |                                                                                                                                     | DRAWING NUMBER                    | •                       | ISSUE  |  |  |
| YOUR CONNECTION TO QUALITY & SERVICE              |                                                                                                                                     | 342 Assembly                      |                         | 1      |  |  |