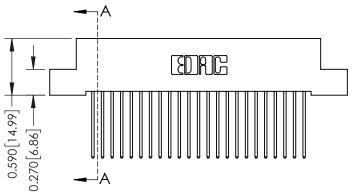

## \_\_\_\_0.240[6.10] Point of Contact 0.410[10.41] **SECTION A-A**

## **See Accompanying Pages for:**

- **Contact Bend Details**
- **Mounting Options**

342 / 392 Card Edge Connector Part Number: 342-046-542-202

YOUR CONNECTION TO QUALITY & SERVICE

342 ENG MASTER J.LEE DATE: OCT. 06/09 SHEET 1 OF 3