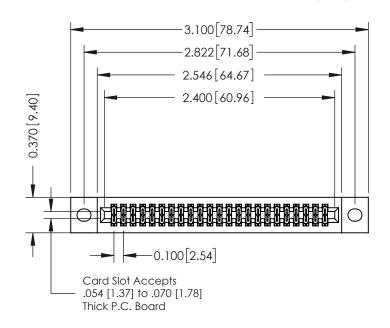

## **See Accompanying Pages for:**

- **Contact Bend Details**
- **Mounting Options**

342 / 392 Card Edge Connector Part Number: 342-046-542-202

YOUR CONNECTION TO QUALITY & SERVICE

342 ENG MASTER J.LEE DATE: OCT. 06/09 SHEET 1 OF 3