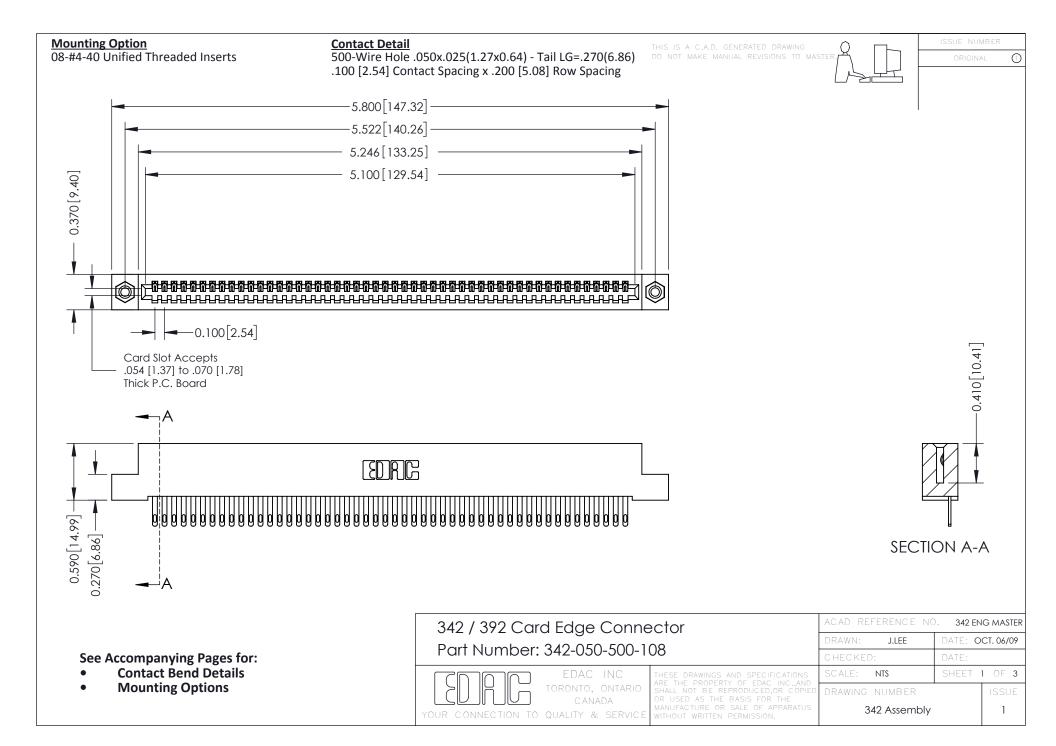

THIS IS A C.A.D. GENERATED DRAWING DO NOT MAKE MANUAL REVISIONS TO MASTER. ISSUE NUMBER

ORIGINAL

1



| 342 / 392 Series Card Edge Connector<br>Contact Bend Detail |                                                                                                                                                                                                  | ACAD REFERENCE NO. 342 ENG MASTER |             |                  |        |
|-------------------------------------------------------------|--------------------------------------------------------------------------------------------------------------------------------------------------------------------------------------------------|-----------------------------------|-------------|------------------|--------|
|