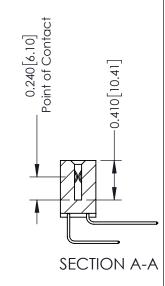

**Mounting Option** 

02-.128 (3.25) Wide Mounting Slots

**Contact Detail** 

558-90 Degree Bend (Code 541 Contacts) .100 [2.54] Contact Spacing x .200 [5.08] Row Spacing

THIS IS A C.A.D. GENERATED DRAWING DO NOT MAKE MANUAL REVISIONS TO MASTER. ISSUE NUMBER

ORIGINAL

1

| 342 / 392 Series Card Edge Connector<br>Contact Bend Detail |                                                                                                                                                                                                  | ACAD REFERENCE NO. 342 ENG MASTER |             |                  |        |
|-------------------------------------------------------------|--------------------------------------------------------------------------------------------------------------------------------------------------------------------------------------------------|-----------------------------------|-------------|------------------|--------|
|                                                             |                                                                                                                                                                                                  | DRAWN:                            | J.LEE       | DATE: OCT. 06/09 |        |
|                                                             |                                                                                                                                                                                                  | CHECKED:                          |             | DATE:            |        |
| TORONTO, ONTARIO                                            | THESE DRAWINGS AND SPECIFICATIONS ARE THE PROPERTY OF EDAC INC. AND SHALL NOT BE REPRODUCED, OR COPIED OR USED AS THE BASIS FOR THE MANUFACTURE OR SALE OF APPARATUS WITHOUT WRITTEN PERMISSION. | SCALE:                            | NTS         | SHEET :          | 2 OF 3 |
|                                                             |                                                                                                                                                                                                  | DRAWING                           | NUMBER      |                  | ISSUE  |
| YOUR CONNECTION TO QUALITY & SERVICE                        |                                                                                                                                                                                                  | 3                                 | 42 Assembly |                  | 1      |