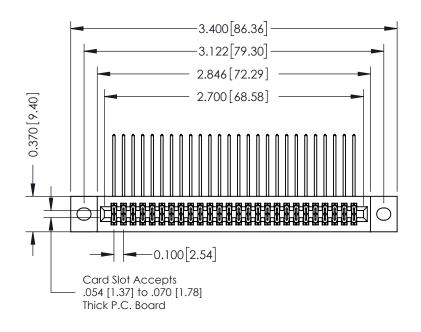

## **See Accompanying Pages for:**

- **Contact Bend Details**
- **Mounting Options**

342 / 392 Card Edge Connector Part Number: 342-052-558-202

342 ENG MASTER J.LEE DATE: OCT. 06/09 SHEET 1 OF 3 NTS

342 Assembly