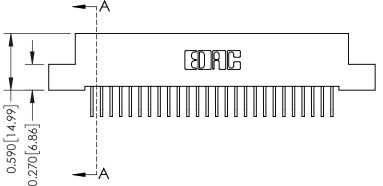

## **See Accompanying Pages for:**

- **Contact Bend Details**
- **Mounting Options**

342 / 392 Card Edge Connector Part Number: 342-052-558-202

342 ENG MASTER J.LEE DATE: OCT. 06/09 SHEET 1 OF 3 NTS

342 Assembly