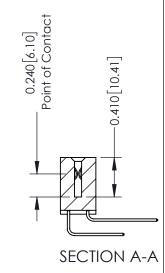

**Mounting Option** 07-M3-0.5 Metric Threaded Inserts **Contact Detail** 

559-90 Degree Bend (Code 541 Contacts) .100 [2.54] Contact Spacing x .200 [5.08] Row Spacing

342 Assembly

THIS IS A C.A.D. GENERATED DRAWING DO NOT MAKE MANUAL REVISIONS TO MASTER. ISSUE NUMBER

ORIGINAL

1

| 342 / 392 Series Card Edge Connector<br>Contact Bend Detail |                                                                                                                                                                                                  | ACAD REFERENCE NO. 342 ENG MASTER |             |                  |        |
|-------------------------------------------------------------|--------------------------------------------------------------------------------------------------------------------------------------------------------------------------------------------------|-----------------------------------|-------------|------------------|--------|
|                                                             |                                                                                                                                                                                                  | DRAWN:                            | J.LEE       | DATE: OCT. 06/09 |        |
|                                                             |                                                                                                                                                                                                  | CHECKED:                          |             | DATE:            |        |
| TORONTO, ONTARIO                                            | THESE DRAWINGS AND SPECIFICATIONS ARE THE PROPERTY OF EDAC INC. AND SHALL NOT BE REPRODUCED, OR COPIED OR USED AS THE BASIS FOR THE MANUFACTURE OR SALE OF APPARATUS WITHOUT WRITTEN PERMISSION. | SCALE:                            | NTS         | SHEET :          | 2 OF 3 |
|                                                             |                                                                                                                                                                                                  | DRAWING                           | NUMBER      |                  | ISSUE  |
| YOUR CONNECTION TO QUALITY & SERVICE                        |                                                                                                                                                                                                  | 3                                 | 42 Assembly |                  | 1      |