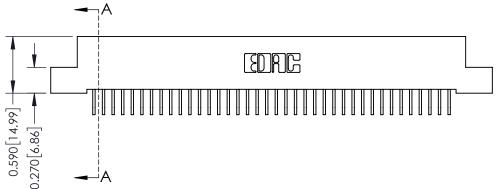

## **See Accompanying Pages for:**

- **Contact Bend Details**
- **Mounting Options**

342 / 392 Card Edge Connector Part Number: 342-076-559-207

YOUR CONNECTION TO QUALITY & SERVICE

CANADA

342 ENG MASTER J.LEE DATE: OCT. 06/09 SHEET 1 OF 3

342 Assembly

THIS IS A C.A.D. GENERATED DRAWING DO NOT MAKE MANUAL REVISIONS TO MASTER. ISSUE NUMBER

ORIGINAL

1

| 342 / 392 Series Card Edge Connector<br>Contact Bend Detail |                                                                                                                                                                                                  | ACAD REFERENCE NO. 342 ENG MASTER |             |                  |        |
|-------------------------------------------------------------|--------------------------------------------------------------------------------------------------------------------------------------------------------------------------------------------------|-----------------------------------|-------------|------------------|--------|
|                                                             |                                                                                                                                                                                                  | DRAWN:                            | J.LEE       | DATE: OCT. 06/09 |        |
|                                                             |                                                                                                                                                                                                  | CHECKED:                          |             | DATE:            |        |
| TORONTO, ONTARIO                                            | THESE DRAWINGS AND SPECIFICATIONS ARE THE PROPERTY OF EDAC INC. AND SHALL NOT BE REPRODUCED, OR COPIED OR USED AS THE BASIS FOR THE MANUFACTURE OR SALE OF APPARATUS WITHOUT WRITTEN PERMISSION. | SCALE:                            | NTS         | SHEET :          | 2 OF 3 |
|                                                             |                                                                                                                                                                                                  | DRAWING                           | NUMBER      |                  | ISSUE  |
| YOUR CONNECTION TO QUALITY & SERVICE                        |                                                                                                                                                                                                  | 3                                 | 42 Assembly |                  | 1      |