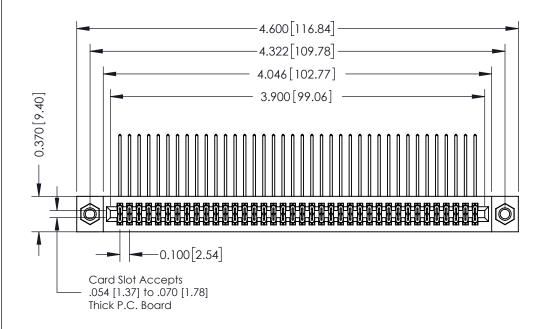

## **See Accompanying Pages for:**

- **Contact Bend Details**
- **Mounting Options**

342 / 392 Card Edge Connector Part Number: 342-076-559-207

YOUR CONNECTION TO QUALITY & SERVICE

CANADA

342 ENG MASTER J.LEE DATE: OCT. 06/09 SHEET 1 OF 3

342 Assembly

THIS IS A C.A.D. GENERATED DRAWING DO NOT MAKE MANUAL REVISIONS TO MASTER. ISSUE NUMBER

ORIGINAL

1

| 342 / 392 Series Card Edge Connector<br>Contact Bend Detail |                                                                                                                                                                                                  | ACAD REFERENCE NO. 342 ENG MASTER |             |                  |        |
|-------------------------------------------------------------|--------------------------------------------------------------------------------------------------------------------------------------------------------------------------------------------------|-----------------------------------|-------------|------------------|--------|
|                                                             |                                                                                                                                                                                                  | DRAWN:                            | J.LEE       | DATE: OCT. 06/09 |        |
|                                                             |                                                                                                                                                                                                  | CHECKED:                          |             | DATE:            |        |
| TORONTO, ONTARIO                                            | THESE DRAWINGS AND SPECIFICATIONS ARE THE PROPERTY OF EDAC INC. AND SHALL NOT BE REPRODUCED, OR COPIED OR USED AS THE BASIS FOR THE MANUFACTURE OR SALE OF APPARATUS WITHOUT WRITTEN PERMISSION. | SCALE:                            | NTS         | SHEET :          | 2 OF 3 |
|                                                             |                                                                                                                                                                                                  | DRAWING                           | NUMBER      |                  | ISSUE  |
| YOUR CONNECTION TO QUALITY & SERVICE                        |                                                                                                                                                                                                  | 3                                 | 42 Assembly |                  | 1      |