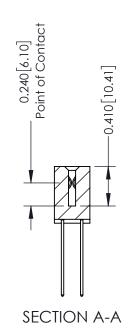

**Mounting Option** 01-No Mounting Lugs **Contact Detail** 

541-Wire Wrap .025 Sq.(0.64 Sq.) - Tail LG=.760(19.30) .100 [2.54] Contact Spacing x .200 [5.08] Row Spacing

**See Accompanying Pages for:** 

- **Contact Bend Details**
- **Mounting Options**

342 Assembly

THIS IS A C.A.D. GENERATED DRAWING DO NOT MAKE MANUAL REVISIONS TO MASTER. ISSUE NUMBER

ORIGINAL

1

| 342 / 392 Series Card Edge Connector<br>Contact Bend Detail |                                                                                                                                   | ACAD REFERENCE NO. 342 ENG MASTER |             |                  |        |
|-------------------------------------------------------------|-----------------------------------------------------------------------------------------------------------------------------------|-----------------------------------|-------------|------------------|--------|
|                                                             |                                                                                                                                   | DRAWN:                            | J.LEE       | DATE: OCT. 06/09 |        |
|                                                             |                                                                                                                                   | CHECKED:                          |             | DATE:            |        |
| EDAC INC                                                    | ARE THE PROPERTY OF EDAC INC.,AND SHALL NOT BE REPRODUCED,OR COPIED OR USED AS THE BASIS FOR THE MANUFACTURE OR SALE OF APPARATUS | SCALE:                            | NTS         | SHEET :          | 2 OF 3 |
| TORONTO, ONTARIO                                            |                                                                                                                                   | DRAWING                           | NUMBER      |                  | ISSUE  |
| YOUR CONNECTION TO QUALITY & SERVICE                        |                                                                                                                                   | 3                                 | 42 Assembly |                  | 1      |