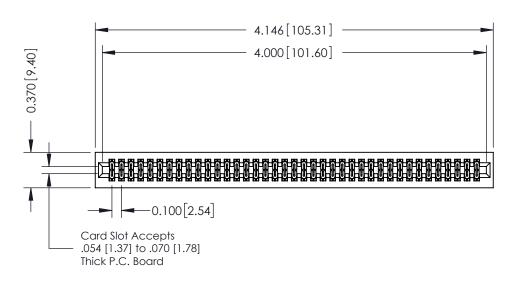

342 / 392 Card Edge Connector Part Number: 342-078-541-201

YOUR CONNECTION TO QUALITY & SERVICE

| ACAD REFERENCE NO. 342 ENG MASTER |                  |  |  |  |
|-----------------------------------|------------------|--|--|--|
| DRAWN: J.LEE                      | DATE: OCT. 06/09 |  |  |  |
| CHECKED:                          | DATE:            |  |  |  |
| SCALE: NTS                        | SHEET 1 OF 3     |  |  |  |
| DRAWING NUMBER                    | ISSUE            |  |  |  |