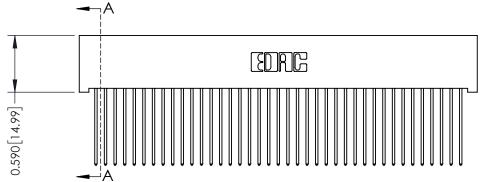

342 / 392 Card Edge Connector Part Number: 342-078-541-201

YOUR CONNECTION TO QUALITY & SERVICE

| ACAD REFERENCE NO. 342 ENG MASTER |                  |  |  |  |
|-----------------------------------|------------------|--|--|--|
| DRAWN: J.LEE                      | DATE: OCT. 06/09 |  |  |  |
| CHECKED:                          | DATE:            |  |  |  |
| SCALE: NTS                        | SHEET 1 OF 3     |  |  |  |
| DRAWING NUMBER                    | ISSUE            |  |  |  |