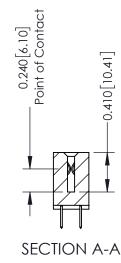

342 Assembly

THIS IS A C.A.D. GENERATED DRAWING DO NOT MAKE MANUAL REVISIONS TO MASTER. ISSUE NUMBER

ORIGINAL

1

| 342 / 392 Series Card Edge Connector<br>Contact Bend Detail |                                                                                                                                                                                                 | ACAD REFERENCE NO. 342 ENG MASTER |             |          |          |
|-------------------------------------------------------------|-------------------------------------------------------------------------------------------------------------------------------------------------------------------------------------------------|-----------------------------------|-------------|----------|----------|
|                                                             |                                                                                                                                                                                                 | DRAWN:                            | J.LEE       | DATE: OC | T. 06/09 |
| Confider bend Defail                                        | CHECKED                                                                                                                                                                                         | ):                                | DATE:       |          |          |
| EDAC INC                                                    | THESE DRAWINGS AND SPECIFICATIONS ARE THE PROPERTY OF EDAC INC.,AND SHALL NOT BE REPRODUCED,OR COPIED OR USED AS THE BASIS FOR THE MANUFACTURE OR SALE OF APPARATUS WITHOUT WRITTEN PERMISSION. | SCALE:                            | NTS         | SHEET :  | 2 OF 3   |
| TORONTO, ONTARIO                                            |                                                                                                                                                                                                 | DRAWING                           | NUMBER      |          | ISSUE    |
| YOUR CONNECTION TO QUALITY & SERVICE                        |                                                                                                                                                                                                 | 3                                 | 42 Assembly |          | 1        |