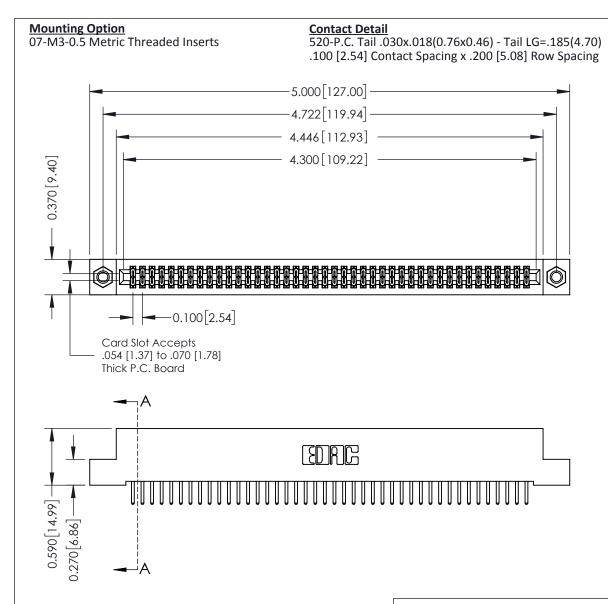

THIS IS A C.A.D. GENERATED DRAWING DO NOT MAKE MANUAL REVISIONS TO MASTER

ISSUE NUMBER

ORIGINAL

1

| 342 / 392 Card Edge Conne            | ACAD REFERENCE NO. 342 ENG MASTER                                                                                                                                                               |                |         |           |
|--------------------------------------|-------------------------------------------------------------------------------------------------------------------------------------------------------------------------------------------------|----------------|---------|-----------|
| Mounting Options                     |                                                                                                                                                                                                 | DRAWN: J.LEE   | DATE: O | CT. 06/09 |
| Moorning Ophons                      | CHECKED:                                                                                                                                                                                        | DATE:          |         |           |
| EDAC INC                             | THESE DRAWINGS AND SPECIFICATIONS ARE THE PROPERTY OF EDAC INC.,AND SHALL NOT BE REPRODUCED,OR COPIED OR USED AS THE BASIS FOR THE MANUFACTURE OR SALE OF APPARATUS WITHOUT WRITTEN PERMISSION. | SCALE: NTS     | SHEET : | 3 OF 3    |
| TORONTO, ONTARIO                     |                                                                                                                                                                                                 | DRAWING NUMBER | •       | ISSUE     |
| YOUR CONNECTION TO QUALITY & SERVICE |                                                                                                                                                                                                 | 342 Assembly   |         | 1         |