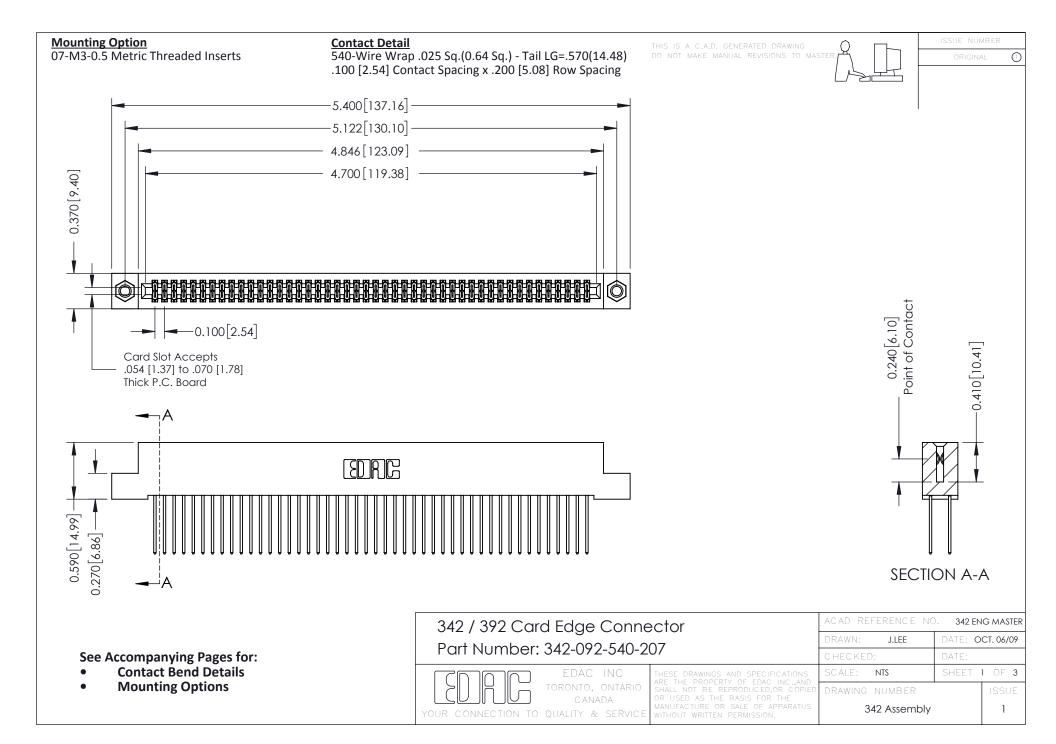

THIS IS A C.A.D. GENERATED DRAWING DO NOT MAKE MANUAL REVISIONS TO MASTER. ISSUE NUMBER

ORIGINAL

1

| 342 / 392 Series Card Edge Connector<br>Contact Bend Detail |                                                                                                                                                                                                  | ACAD REFERENCE NO. 342 ENG MASTER |             |                  |        |
|-------------------------------------------------------------|--------------------------------------------------------------------------------------------------------------------------------------------------------------------------------------------------|-----------------------------------|-------------|------------------|--------|
|                                                             |                                                                                                                                                                                                  | DRAWN:                            | J.LEE       | DATE: OCT. 06/09 |        |
|                                                             |                                                                                                                                                                                                  | CHECKED:                          |             | DATE:            |        |
| TORONTO, ONTARIO                                            | THESE DRAWINGS AND SPECIFICATIONS ARE THE PROPERTY OF EDAC INC. AND SHALL NOT BE REPRODUCED, OR COPIED OR USED AS THE BASIS FOR THE MANUFACTURE OR SALE OF APPARATUS WITHOUT WRITTEN PERMISSION. | SCALE:                            | NTS         | SHEET :          | 2 OF 3 |
|                                                             |                                                                                                                                                                                                  | DRAWING                           | NUMBER      |                  | ISSUE  |
| YOUR CONNECTION TO QUALITY & SERVICE                        |                                                                                                                                                                                                  | 3                                 | 42 Assembly |                  | 1      |