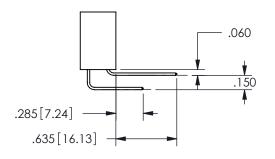

THIS IS A C.A.D. GENERATED DRAWING DO NOT MAKE MANUAL REVISIONS TO MASTER.

ISSUE NUMBER

ORIGINAL

1

<u>Contact Dimensions:</u>
542-Wire Wrap .025 Sq.(0.64 Sq.) - Tail LG=.645(16.38)
.100 (2.54) Contact Spacing x .200 (5.08) Row Spacing

345/395 SERIES CARD EDGE CONNECTOR PART NUMBER: 345-005-542-112

YOUR CONNECTION TO QUALITY & SERVICE

**EDAC INC** TORONTO, ONTARIO CANADA

THESE DRAWINGS AND SPECIFICATIONS ARE THE PROPERTY OF EDAC INC.,AND SHALL NOT BE REPRODUCED, OR COPIED OR USED AS THE BASIS FOR THE MANUFACTURE OR SALE OF APPARATUS WITHOUT WRITTEN PERMISSION.