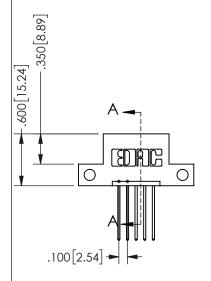

## SECTION A-A

ISSUE NUMBER ORIGINAL

1

**Contact Code 558** 

Contact Code 559

Contact Code 560

INSULATOR MATERIAL: THERMOPLASTIC POLYESTER, UL 94V-0

DAP MATERIAL AVAILABLE UPON REQUEST