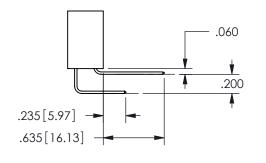

THIS IS A C.A.D. GENERATED DRAWING DO NOT MAKE MANUAL REVISIONS TO MASTER.

ISSUE NUMBER

ORIGINAL

1

<u>Contact Dimensions:</u>
542-Wire Wrap .025 Sq.(0.64 Sq.) - Tail LG=.645(16.38)
.100 (2.54) Contact Spacing x .200 (5.08) Row Spacing

CONTACT MATERIAL; COPPER ALLOY CONTACT PLATING: GOLD ON THE MATING AREA, TIN PLATING ON THE CONTACT TAILS, NICKEL UNDERPLATE

345/395 SERIES CARD EDGE CONNECTOR CONTACT CODE 555,556,558,559,560 DIMENSIONS