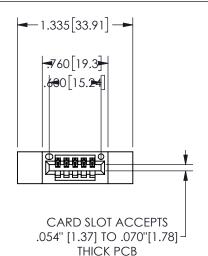

345/395 SERIES CARD EDGE CONNECTOR PART NUMBER: 345-005-542-112

YOUR CONNECTION TO QUALITY & SERVICE

**EDAC INC** TORONTO, ONTARIO CANADA

THESE DRAWINGS AND SPECIFICATIONS ARE THE PROPERTY OF EDAC INC.,AND SHALL NOT BE REPRODUCED, OR COPIED OR USED AS THE BASIS FOR THE MANUFACTURE OR SALE OF APPARATUS WITHOUT WRITTEN PERMISSION.

| .330[8.38]<br>CARD SLOT | .160[4.06]<br>POINT OF<br>CONTACT |
|-------------------------|-----------------------------------|
| .370[9.4]               |                                   |