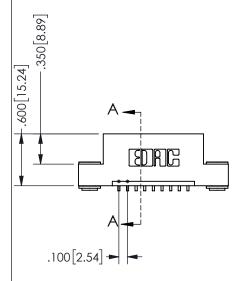

THIS IS A C.A.D. GENERATED DRAWING DO NOT MAKE MANUAL REVISIONS TO MASTER.

ISSUE NUMBER

ORIGINAL

1

THICK PCB

<u>Contact Dimensions:</u>
559-90 Degree Bend (Code 541 Contacts)
See Sheet 2 for Contact Code 555, 556, 558, 559, 560 **Dimensions** 

.160 4.06 .330[8.38] POINT OF CARD SLOT CONTACT .370 9.4

## **SECTION A-A**

345/395 SERIES CARD EDGE CONNECTOR PART NUMBER: 345-009-559-103

**EDAC INC** TORONTO, ONTARIO CANADA

THESE DRAWINGS AND SPECIFICATIONS ARE THE PROPERTY OF EDAC INC.,AND SHALL NOT BE REPRODUCED, OR COPIED OR USED AS THE BASIS FOR THE MANUFACTURE OR SALE OF APPARATUS WITHOUT WRITTEN PERMISSION.