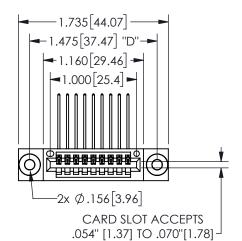

## **SECTION A-A**

345/395 SERIES CARD EDGE CONNECTOR PART NUMBER: 345-009-559-103

**EDAC INC** TORONTO, ONTARIO CANADA

THESE DRAWINGS AND SPECIFICATIONS ARE THE PROPERTY OF EDAC INC.,AND SHALL NOT BE REPRODUCED, OR COPIED OR USED AS THE BASIS FOR THE MANUFACTURE OR SALE OF APPARATUS WITHOUT WRITTEN PERMISSION.

| ACAD REFERENCE NO.  | 345-ENG-MASTER   |
|---------------------|------------------|
| DRAWN: R.STA.MONICA | DATE:MAY.16/2017 |
| CHECKED:            | DATE:            |
| SCALE: NTS          | SHEET 1 OF 2     |
| DRAWING NUMBER      | ISSUE            |
| 345-ENG-MASTER      | 1                |
|                     |                  |