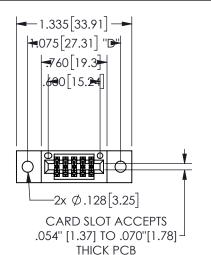

## **SECTION A-A**

345/395 SERIES CARD EDGE CONNECTOR PART NUMBER: 345-010-524-802

**EDAC INC** TORONTO, ONTARIO CANADA

THESE DRAWINGS AND SPECIFICATIONS ARE THE PROPERTY OF EDAC INC.,AND SHALL NOT BE REPRODUCED, OR COPIED OR USED AS THE BASIS FOR THE MANUFACTURE OR SALE OF APPARATUS WITHOUT WRITTEN PERMISSION.

| ACAD REFERENCE NO. |      | 345-ENG-MASTER   |       |
|--------------------|------|------------------|-------|
| DRAWN: R.STA.MON   | IICA | DATE:MAY.16/2017 |       |
| CHECKED:           |      | DATE:            |       |
| SCALE: NTS         |      | SHEET 1          | OF 2  |
| DRAWING NUMBER     |      |                  | ISSUE |
| 345-ENG-MA         |      | 1                |       |
|                    |      |                  |       |