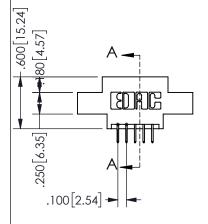

.160 4.06 .330[8.38] POINT OF CARD SLOT CONTACT .370 9.4

## **SECTION A-A**

345/395 SERIES CARD EDGE CONNECTOR PART NUMBER: 345-010-524-802

**EDAC INC** TORONTO, ONTARIO CANADA

THESE DRAWINGS AND SPECIFICATIONS ARE THE PROPERTY OF EDAC INC.,AND SHALL NOT BE REPRODUCED, OR COPIED OR USED AS THE BASIS FOR THE MANUFACTURE OR SALE OF APPARATUS WITHOUT WRITTEN PERMISSION.