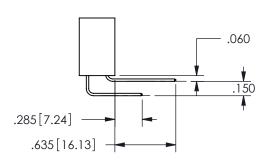

## <u>Contact Dimensions:</u> 540-Wire Wrap .025 Sq.(0.64 Sq.) - Tail LG=.560(14.22) .100 (2.54) Contact Spacing x .200 (5.08) Row Spacing

CONTACT .370 9.4 SECTION A-A

345/395 SERIES CARD EDGE CONNECTOR PART NUMBER: 345-010-540-188

ISSUE NUMBER ORIGINAL

1

**Contact Code 558** 

Contact Code 559

**Contact Code 560** 

INSULATOR MATERIAL: THERMOPLASTIC POLYESTER, UL 94V-0 DAP MATERIAL AVAILABLE UPON REQUEST

CONTACT MATERIAL; COPPER ALLOY CONTACT PLATING: GOLD ON THE MATING AREA, TIN PLATING ON THE CONTACT TAILS, NICKEL UNDERPLATE