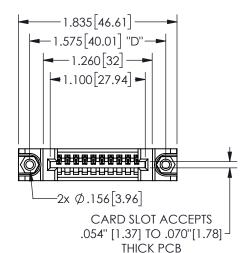

THIS IS A C.A.D. GENERATED DRAWING DO NOT MAKE MANUAL REVISIONS TO MASTER.

.330[8.38]

CARD SLOT

ISSUE NUMBER

.160 4.06

POINT OF

ORIGINAL

1

## <u>Contact Dimensions:</u> 540-Wire Wrap .025 Sq.(0.64 Sq.) - Tail LG=.560(14.22) .100 (2.54) Contact Spacing x .200 (5.08) Row Spacing

CONTACT .370 9.4 SECTION A-A

345/395 SERIES CARD EDGE CONNECTOR PART NUMBER: 345-010-540-188