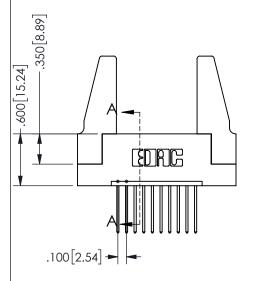

## <u>Contact Dimensions:</u> 540-Wire Wrap .025 Sq.(0.64 Sq.) - Tail LG=.560(14.22) .100 (2.54) Contact Spacing x .200 (5.08) Row Spacing

CONTACT .370 9.4 SECTION A-A

345/395 SERIES CARD EDGE CONNECTOR PART NUMBER: 345-010-540-188

ISSUE NUMBER ORIGINAL

1

**Contact Code 558** 

Contact Code 559

**Contact Code 560** 

INSULATOR MATERIAL: THERMOPLASTIC POLYESTER, UL 94V-0 DAP MATERIAL AVAILABLE UPON REQUEST

CONTACT MATERIAL; COPPER ALLOY CONTACT PLATING: GOLD ON THE MATING AREA, TIN PLATING ON THE CONTACT TAILS, NICKEL UNDERPLATE