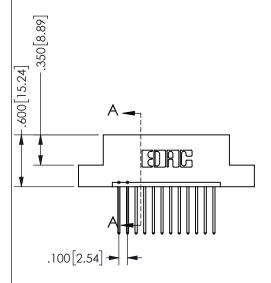

THIS IS A C.A.D. GENERATED DRAWING DO NOT MAKE MANUAL REVISIONS TO MASTER.

ISSUE NUMBER

ORIGINAL

1

<u>Contact Dimensions:</u>
540-Wire Wrap .025 Sq.(0.64 Sq.) - Tail LG=.560(14.22)
.100 (2.54) Contact Spacing x .200 (5.08) Row Spacing

345/395 SERIES CARD EDGE CONNECTOR PART NUMBER: 345-012-540-104

YOUR CONNECTION TO QUALITY & SERVICE

**EDAC INC** TORONTO, ONTARIO CANADA

THESE DRAWINGS AND SPECIFICATIONS ARE THE PROPERTY OF EDAC INC., AND SHALL NOT BE REPRODUCED, OR COPIED OR USED AS THE BASIS FOR THE MANUFACTURE OR SALE OF APPARATUS WITHOUT WRITTEN PERMISSION.