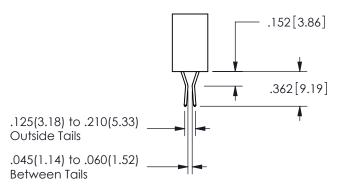

THIS IS A C.A.D. GENERATED DRAWING DO NOT MAKE MANUAL REVISIONS TO MASTER.

ISSUE NUMBER

ORIGINAL

1

<u>Contact Dimensions:</u>
540-Wire Wrap .025 Sq.(0.64 Sq.) - Tail LG=.560(14.22)
.100 (2.54) Contact Spacing x .200 (5.08) Row Spacing