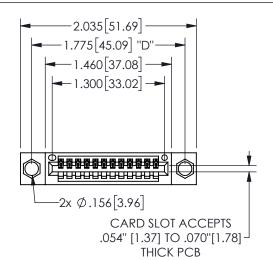

345/395 SERIES CARD EDGE CONNECTOR PART NUMBER: 345-012-540-104

YOUR CONNECTION TO QUALITY & SERVICE

**EDAC INC** TORONTO, ONTARIO CANADA

THESE DRAWINGS AND SPECIFICATIONS ARE THE PROPERTY OF EDAC INC., AND SHALL NOT BE REPRODUCED, OR COPIED OR USED AS THE BASIS FOR THE MANUFACTURE OR SALE OF APPARATUS WITHOUT WRITTEN PERMISSION.

THIS IS A C.A.D. GENERATED DRAWING DO NOT MAKE MANUAL REVISIONS TO MASTER.

ISSUE NUMBER

ORIGINAL

1

<u>Contact Dimensions:</u>
540-Wire Wrap .025 Sq.(0.64 Sq.) - Tail LG=.560(14.22)
.100 (2.54) Contact Spacing x .200 (5.08) Row Spacing