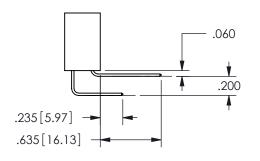

.160 4.06 .330[8.38] POINT OF CARD SLOT CONTACT .370 9.4

SECTION A-A

ISSUE NUMBER ORIGINAL

1

**Contact Code 558** 

Contact Code 559

**Contact Code 560** 

INSULATOR MATERIAL: THERMOPLASTIC POLYESTER, UL 94V-0 DAP MATERIAL AVAILABLE UPON REQUEST

THIS IS A C.A.D. GENERATED DRAWING DO NOT MAKE MANUAL REVISIONS TO MASTER.

ISSUE NUMBER

ORIGINAL

1

<u>Contact Dimensions:</u>
540-Wire Wrap .025 Sq.(0.64 Sq.) - Tail LG=.560(14.22)
.100 (2.54) Contact Spacing x .200 (5.08) Row Spacing