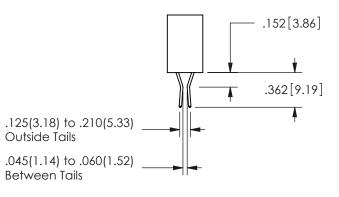

## <u>Contact Dimensions:</u> 558-90 Degree Bend (Code 541 Contacts) See Sheet 2 for Contact Code 555, 556, 558, 559, 560 **Dimensions**

.160 4.06 .330[8.38] POINT OF CARD SLOT CONTACT .370 9.4 .200 [5.08]