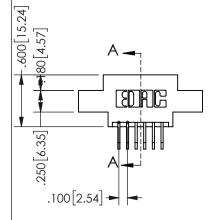

## SECTION A-A

345/395 SERIES CARD EDGE CONNECTOR PART NUMBER: 345-012-558-804

**EDAC INC** TORONTO, ONTARIO CANADA

THESE DRAWINGS AND SPECIFICATIONS ARE THE PROPERTY OF EDAC INC.,AND SHALL NOT BE REPRODUCED, OR COPIED OR USED AS THE BASIS FOR THE MANUFACTURE OR SALE OF APPARATUS WITHOUT WRITTEN PERMISSION.