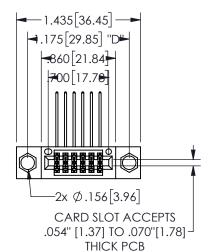

## SECTION A-A

345/395 SERIES CARD EDGE CONNECTOR PART NUMBER: 345-012-558-804

**EDAC INC** TORONTO, ONTARIO CANADA

THESE DRAWINGS AND SPECIFICATIONS ARE THE PROPERTY OF EDAC INC.,AND SHALL NOT BE REPRODUCED, OR COPIED OR USED AS THE BASIS FOR THE MANUFACTURE OR SALE OF APPARATUS WITHOUT WRITTEN PERMISSION.