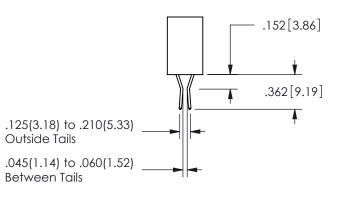

SECTION A-A

ISSUE NUMBER ORIGINAL

1

**Contact Code 558** 

Contact Code 559

**Contact Code 560** 

- INSULATOR MATERIAL: THERMOPLASTIC POLYESTER, UL 94V-0 DAP MATERIAL AVAILABLE UPON REQUEST
- CONTACT MATERIAL; COPPER ALLOY

CONTACT PLATING: GOLD ON THE MATING AREA, TIN PLATING ON THE CONTACT TAILS, NICKEL UNDERPLATE