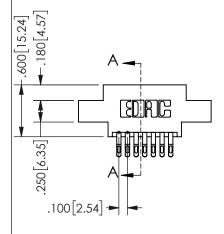

SECTION A-A

ISSUE NUMBER ORIGINAL

1

**Contact Code 558** 

Contact Code 559

**Contact Code 560** 

- INSULATOR MATERIAL: THERMOPLASTIC POLYESTER, UL 94V-0 DAP MATERIAL AVAILABLE UPON REQUEST
- CONTACT MATERIAL; COPPER ALLOY

CONTACT PLATING: GOLD ON THE MATING AREA, TIN PLATING ON THE CONTACT TAILS, NICKEL UNDERPLATE