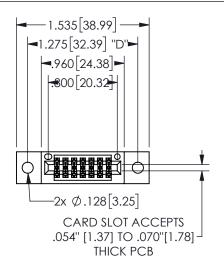

## 345/395 SERIES CARD EDGE CONNECTOR PART NUMBER: 345-014-555-802

YOUR CONNECTION TO QUALITY & SERVICE

**EDAC INC** TORONTO, ONTARIO CANADA

THESE DRAWINGS AND SPECIFICATIONS ARE THE PROPERTY OF EDAC INC.,AND SHALL NOT BE REPRODUCED, OR COPIED OR USED AS THE BASIS FOR THE MANUFACTURE OR SALE OF APPARATUS WITHOUT WRITTEN PERMISSION.

|  | 020110117171        |                   |        |  |
|--|---------------------|-------------------|--------|--|
|  | ACAD REFERENCE NO.  | 345-ENG- <i>N</i> | MASTER |  |
|  | DRAWN: R.STA.MONICA | DATE:MAY.1        | 6/2017 |  |
|  | CHECKED:            | DATE:             |        |  |
|  | SCALE: NTS          | SHEET 1           | OF 2   |  |
|  | DRAWING NUMBER      | 15                | SSUE   |  |
|  | 345-ENG-MASTER      |                   | 1      |  |