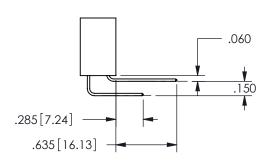

## <u>Contact Dimensions:</u> 555-Extender Board Bend (Code 500 Contacts) See Sheet 2 for Contact Code 555, 556, 558, 559, 560 **Dimensions**

.160 4.06 .330[8.38] POINT OF CARD SLOT CONTACT .370 9.4