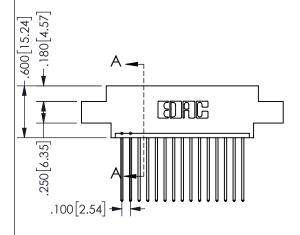

THIS IS A C.A.D. GENERATED DRAWING DO NOT MAKE MANUAL REVISIONS TO MASTER.

ISSUE NUMBER

ORIGINAL

1

Contact Dimensions: 541-Wire Wrap .025 Sq.(0.64 Sq.) - Tail LG=.750(19.05) .100 (2.54) Contact Spacing x .200 (5.08) Row Spacing 345/395 SERIES CARD EDGE CONNECTOR PART NUMBER: 345-015-541-604

ISSUE NUMBER ORIGINAL

1

**Contact Code 558** 

Contact Code 559

**Contact Code 560** 

INSULATOR MATERIAL: THERMOPLASTIC POLYESTER, UL 94V-0

DAP MATERIAL AVAILABLE UPON REQUEST

CONTACT MATERIAL; COPPER ALLOY CONTACT PLATING: GOLD ON THE MATING AREA, TIN PLATING ON THE CONTACT TAILS, NICKEL UNDERPLATE