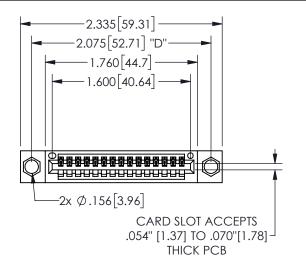

THIS IS A C.A.D. GENERATED DRAWING DO NOT MAKE MANUAL REVISIONS TO MASTER.

ISSUE NUMBER

ORIGINAL

1

Contact Dimensions: 541-Wire Wrap .025 Sq.(0.64 Sq.) - Tail LG=.750(19.05) .100 (2.54) Contact Spacing x .200 (5.08) Row Spacing 345/395 SERIES CARD EDGE CONNECTOR PART NUMBER: 345-015-541-604