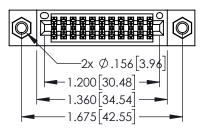

| 345/395 SERIES CARD EDGE CONNECTOR PART NUMBER: 345-022-560-507 |                                                                                                                                                                                                 | ACAD REFERENCE NO. 345-ENG-MASTER |              |                 |           |  |
|-----------------------------------------------------------------|-------------------------------------------------------------------------------------------------------------------------------------------------------------------------------------------------|-----------------------------------|--------------|-----------------|-----------|--|
|                                                                 |                                                                                                                                                                                                 | DRAWN:                            | R.STA.MONICA | DATE: <b>MA</b> | Y.16/2017 |  |
|                                                                 |                                                                                                                                                                                                 | CHECKE                            | ED:          | DATE:           |           |  |
| TORONTO, ONTARIO                                                | THESE DRAWINGS AND SPECIFICATIONS ARE THE PROPERTY OF EDAC INC.,AND SHALL NOT BE REPRODUCED,OR COPIED OR USED AS THE BASIS FOR THE MANUFACTURE OR SALE OF APPARATUS WITHOUT WRITTEN PERMISSION. | SCALE:                            | 1:1          | SHEET           | 1 OF 2    |  |
|                                                                 |                                                                                                                                                                                                 | DRAWING                           | G NUMBER     |                 | ISSUE     |  |
| YOUR CONNECTION TO QUALITY & SERVIC                             |                                                                                                                                                                                                 | 345-ENG-MASTER                    |              |                 | 1         |  |