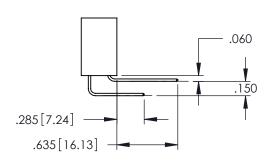

Contact Dimensions:
560-Extender Board Bend (Code 523 Contacts)
See Sheet 2 for Contact Code 555, 556, 558, 559, 560 Dimensions

1

- INSULATOR MATERIAL: THERMOPLASTIC PBT BLACK, UL 94V-0
- CONTACT MATERIAL; COPPER TIN ALLOY CONTACT PLATING: GOLD ON THE MATING AREA, TIN PLATING ON THE CONTACT TAILS, NICKEL UNDERPLATE

**Contact Code 558** 

Contact Code 559

Contact Code 560

INSULATOR MATERIAL: THERMOPLASTIC POLYESTER, UL 94V-0

DAP MATERIAL AVAILABLE UPON REQUEST

CONTACT MATERIAL; COPPER ALLOY CONTACT PLATING: GOLD ON THE MATING AREA, TIN PLATING ON THE CONTACT TAILS, NICKEL UNDERPLATE

345/395 SERIES CARD EDGE CONNECTOR CONTACT CODE 555,556,558,559,560 DIMENSIONS

YOUR CONNECTION TO QUALITY & SERVICE

ACAD REFERENCE NO. 345-ENG-MASTER DATE:MAY.16/2017 DRAWN: R.STA.MONICA 1:1 SHEET 2 OF 2