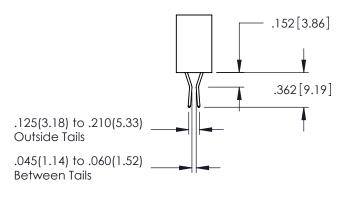

**Contact Code 558** 

Contact Code 559

Contact Code 560

INSULATOR MATERIAL: THERMOPLASTIC POLYESTER, UL 94V-0

DAP MATERIAL AVAILABLE UPON REQUEST

CONTACT MATERIAL; COPPER ALLOY CONTACT PLATING: GOLD ON THE MATING AREA, TIN PLATING ON THE CONTACT TAILS, NICKEL UNDERPLATE

345/395 SERIES CARD EDGE CONNECTOR CONTACT CODE 555,556,558,559,560 DIMENSIONS

YOUR CONNECTION TO QUALITY & SERVICE

ACAD REFERENCE NO. 345-ENG-MASTER DATE:MAY.16/2017 DRAWN: R.STA.MONICA 1:1 SHEET 2 OF 2