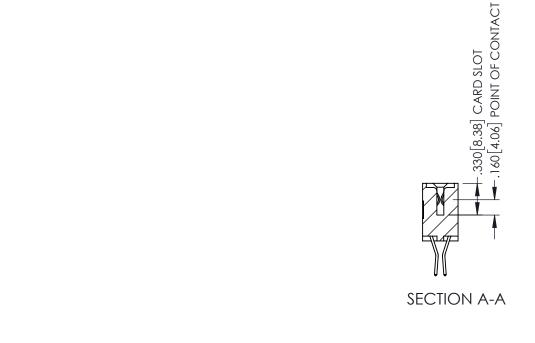

**Contact Code 558** 

Contact Code 559

Contact Code 560

INSULATOR MATERIAL: THERMOPLASTIC POLYESTER, UL 94V-0

DAP MATERIAL AVAILABLE UPON REQUEST

CONTACT MATERIAL; COPPER ALLOY CONTACT PLATING: GOLD ON THE MATING AREA, TIN PLATING ON THE CONTACT TAILS, NICKEL UNDERPLATE

345/395 SERIES CARD EDGE CONNECTOR CONTACT CODE 555,556,558,559,560 DIMENSIONS

YOUR CONNECTION TO QUALITY & SERVICE

ACAD REFERENCE NO. 345-ENG-MASTER DATE:MAY.16/2017 DRAWN: R.STA.MONICA 1:1 SHEET 2 OF 2