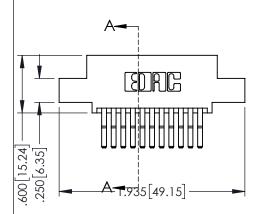

| 345/395 SERIES CARD EDGE CONNECTOR PART NUMBER: 345-022-560-507 |                                                                                                                                                                                                 | ACAD REFERENCE NO. 345-ENG-MASTER |              |                 |           |  |
|-----------------------------------------------------------------|-------------------------------------------------------------------------------------------------------------------------------------------------------------------------------------------------|-----------------------------------|--------------|-----------------|-----------|--|
|                                                                 |                                                                                                                                                                                                 | DRAWN:                            | R.STA.MONICA | DATE: <b>MA</b> | Y.16/2017 |  |
|                                                                 |                                                                                                                                                                                                 | CHECKE                            | ED:          | DATE:           |           |  |
| TORONTO, ONTARIO                                                | THESE DRAWINGS AND SPECIFICATIONS ARE THE PROPERTY OF EDAC INC.,AND SHALL NOT BE REPRODUCED,OR COPIED OR USED AS THE BASIS FOR THE MANUFACTURE OR SALE OF APPARATUS WITHOUT WRITTEN PERMISSION. | SCALE:                            | 1:1          | SHEET           | 1 OF 2    |  |
|                                                                 |                                                                                                                                                                                                 | DRAWING                           | G NUMBER     |                 | ISSUE     |  |
| YOUR CONNECTION TO QUALITY & SERVIC                             |                                                                                                                                                                                                 | 345-ENG-MASTER                    |              |                 | 1         |  |