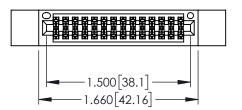

Contact Dimensions: 523-P.C. Tail .025 Sq.(0.64 Sq.) - Tail LG=.390(9.91) .100 (2.54) Contact Spacing x .200 (5.08) Row Spacing

THIS IS A C.A.D. GENERATED DRAWING DO NOT MAKE MANUAL REVISIONS TO MAST

ISSUE NUMBER