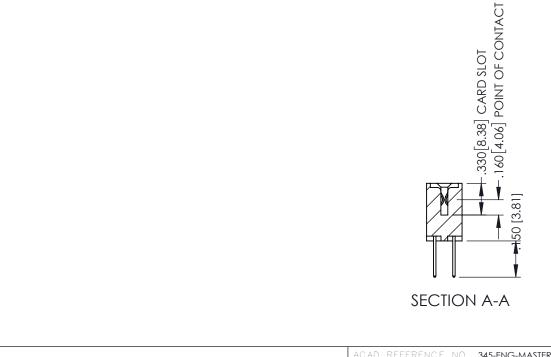

Contact Dimensions: 523-P.C. Tail .025 Sq.(0.64 Sq.) - Tail LG=.390(9.91) .100 (2.54) Contact Spacing x .200 (5.08) Row Spacing

THIS IS A C.A.D. GENERATED DRAWING DO NOT MAKE MANUAL REVISIONS TO MAST

ISSUE NUMBER