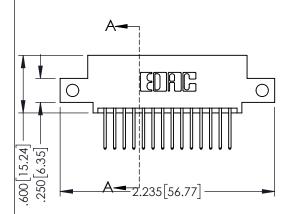

Contact Dimensions: 523-P.C. Tail .025 Sq.(0.64 Sq.) - Tail LG=.390(9.91) .100 (2.54) Contact Spacing x .200 (5.08) Row Spacing

THIS IS A C.A.D. GENERATED DRAWING DO NOT MAKE MANUAL REVISIONS TO MAST

ISSUE NUMBER

ORIGINAL

- INSULATOR MATERIAL: THERMOPLASTIC PBT BLACK, UL 94V-0
- CONTACT MATERIAL; COPPER TIN ALLOY
  CONTACT PLATING: GOLD ON THE MATING AREA, TIN PLATING ON THE CONTACT TAILS, NICKEL UNDERPLATE

| 345/395 SERIES CARD EDGE CONNECTOR        |                            |                    | ACAD REFERENCE NO. 345-ENG-MASIER |           |       |  |
|-------------------------------------------|----------------------------|--------------------|-----------------------------------|-----------|-------|--|
| PART NUMBER: 345-028-5                    | DRAW                       | : R.STA.MONICA     | DATE:MA                           | Y.16/2017 |       |  |
| 1 AKT NOWDER, 343-020-325-312             |                            |                    | KED:                              | DATE:     |       |  |
| EDAC IN                                   | ADE THE DRADERTY OF FE     |                    | 1:1                               | SHEET 1   | OF 2  |  |
| TORONTO, ON                               | ARIO SHALL NOT BE REPRODUC | ED,OR COPIED DRAWI | ng number                         | •         | ISSUE |  |
| CANADA<br>YOUR CONNECTION TO QUALITY & SE | MANUFACTURE OR SALE OF     | F APPARATUS        | 345-ENG-MASTER                    | !         | 1     |  |