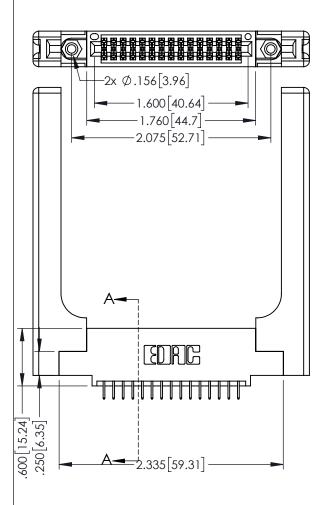

<u>Contact Dimensions:</u>
525-P.C. Tail .018 Sq.(0.46 Sq.) - Tail LG=.150(3.81)
.100 (2.54) Contact Spacing x .200 (5.08) Row Spacing

160[4.06] POINT OF CONTACT CARD SLOT

345/395 SERIES CARD EDGE CONNECTOR PART NUMBER: 345-030-525-558

YOUR CONNECTION TO QUALITY & SERVICE

| ACAD REFERENCE NO. 345-ENG-MASTER |                 |           |  |
|-----------------------------------|-----------------|-----------|--|
| DRAWN: R.STA.MONICA               | DATE: <b>MA</b> | Y.16/2017 |  |
| CHECKED:                          | DATE:           |           |  |
| SCALE: 1:1                        | SHEET 1         | OF 2      |  |
| DRAWING NUMBER                    |                 | ISSUE     |  |
| 345-ENG-MASTER                    | 1               |           |  |