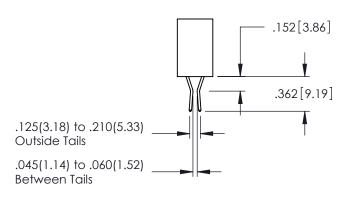

**SECTION A-A** 

INSULATOR MATERIAL: THERMOPLASTIC PBT BLACK, UL 94V-0 CONTACT MATERIAL; COPPER TIN ALLOY

CONTACT PLATING: GOLD ON THE MATING AREA, TIN PLATING ON THE CONTACT TAILS, NICKEL UNDERPLATE

.107 [2.72] .082 [2.08] .157 [4] .232 [5.89] .125(3.18) to .210(5.33) .125(3.18) to .210(5.33) Outside Tails Outside Tails .045(1.14) to .060(1.52) .045(1.14) to .060(1.52) Between Tails Between Tails **Contact Code 555 Contact Code 556** 