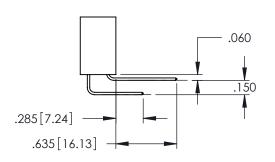

AWN: R.STA.MONICA               | DATE: <b>MA</b> | Y.16/2017 |  |
| CHECKED:                          | DATE:           |           |  |
| SCALE: 1:1                        | SHEET 1         | OF 2      |  |
| DRAWING NUMBER                    |                 | ISSUE     |  |
| 345-ENG-MASTER                    | 1               |           |  |

**SECTION A-A** 

INSULATOR MATERIAL: THERMOPLASTIC PBT BLACK, UL 94V-0 CONTACT MATERIAL; COPPER TIN ALLOY

CONTACT PLATING: GOLD ON THE MATING AREA, TIN PLATING ON THE CONTACT TAILS, NICKEL UNDERPLATE



.107 [2.72] .082 [2.08] .157 [4] .232 [5.89] .125(3.18) to .210(5.33) .125(3.18) to .210(5.33) Outside Tails Outside Tails .045(1.14) to .060(1.52) .045(1.14) to .060(1.52) Between Tails Between Tails **Contact Code 555 Contact Code 556** 







**Contact Code 558** 

## **Contact Code 559**

## Contact Code 560

INSULATOR MATERIAL: THERMOPLASTIC POLYESTER, UL 94V-0 DAP MATERIAL AVAILABLE UPON REQUEST

CONTACT MATERIAL; COPPER ALLOY CONTACT PLATING: GOLD ON THE MATING AREA, TIN PLATING ON THE CONTACT TAILS, NICKEL UNDERPLATE

345/395 SERIES CARD EDGE CONNECTOR CONTACT CODE 555,556,558,559,560 DIMENSIONS

YOUR CONNECTION TO QUALITY & SERVICE

|   | ACAD REFERENCE NO. 345-ENG-MASTER |                          |  |  |
|---|-----------------------------------|--------------------------|--|--|
|   | DRAWN: R.STA.MONICA               | DATE: <b>MAY.16/2017</b> |  |  |
|   | CHECKED:                          | DATE:                    |  |  |
|   | SCALE: 1:1                        | SHEET 2 OF 2             |  |  |
| D | DRAWING NUM