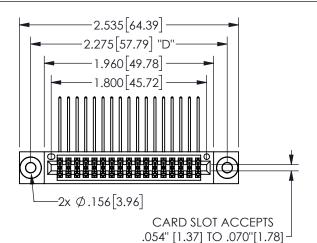

## SECTION A-A

345/395 SERIES CARD EDGE CONNECTOR PART NUMBER: 345-034-558-203

**EDAC INC** TORONTO, ONTARIO CANADA

THESE DRAWINGS AND SPECIFICATIONS ARE THE PROPERTY OF EDAC INC.,AND SHALL NOT BE REPRODUCED, OR COPIED OR USED AS THE BASIS FOR THE MANUFACTURE OR SALE OF APPARATUS WITHOUT WRITTEN PERMISSION.

|  | ACAD REFERENCE NO. |              | 345-ENG-MASTER   |       |
|--|--------------------|--------------|------------------|-------|
|  | DRAWN:             | R.STA.MONICA | DATE:MAY.16/2017 |       |
|  | CHECKED:           |              | DATE:            |       |
|  | SCALE:             | NTS          | SHEET            | OF 2  |
|  | DRAWING            | 3 NUMBER     |                  | ISSUE |
|  | 345-ENG-MASTER     |              |                  | 1     |
|  |                    |              |                  |       |