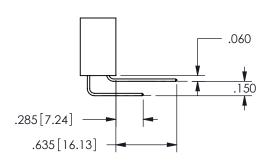

THIS IS A C.A.D. GENERATED DRAWING DO NOT MAKE MANUAL REVISIONS TO MASTER.

ISSUE NUMBER

ORIGINAL

THICK PCB

<u>Contact Dimensions:</u>
558-90 Degree Bend (Code 541 Contacts)
See Sheet 2 for Contact Code 555, 556, 558, 559, 560 **Dimensions** 

.160 4.06 .330[8.38] POINT OF CARD SLOT CONTACT .370 9.4 .200 [5.08]

## SECTION A-A

345/395 SERIES CARD EDGE CONNECTOR PART NUMBER: 345-034-558-203

**EDAC INC** TORONTO, ONTARIO CANADA

THESE DRAWINGS AND SPECIFICATIONS ARE THE PROPERTY OF EDAC INC.,AND SHALL NOT BE REPRODUCED, OR COPIED OR USED AS THE BASIS FOR THE MANUFACTURE OR SALE OF APPARATUS WITHOUT WRITTEN PERMISSION.