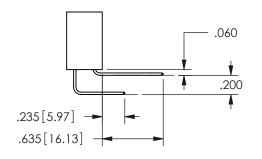

.160 4.06 .330[8.38] POINT OF CARD SLOT CONTACT .370 9.4 .200 [5.08]

ISSUE NUMBER ORIGINAL

1

**Contact Code 558** 

Contact Code 559

**Contact Code 560** 

INSULATOR MATERIAL: THERMOPLASTIC POLYESTER, UL 94V-0

DAP MATERIAL AVAILABLE UPON REQUEST

CONTACT MATERIAL; COPPER ALLOY

## 345/395 SERIES CARD EDGE CONNECTOR CONTACT CODE 555,556,558,559,560 DIMENSIONS

YOUR CONNECTION TO QUALITY & SERVICE

**EDAC INC** TORONTO, ONTARIO CANADA

THESE DRAWINGS AND SPECIFICATIONS ARE THE PROPERTY OF EDAC INC.,AND SHALL NOT BE REPRODUCED, OR COPIED OR USED AS THE BASIS FOR THE MANUFACTURE OR SALE OF APPARATUS WITHOUT WRITTEN PERMISSION.

|  | ACAD REFERENCE NO.  | 345-ENG-MASTER   |  |  |
|--|---------------------|------------------|--|--|
|  | DRAWN: R.STA.MONICA | DATE:MAY.16/2017 |  |  |
|  | CHECKED:            | DATE:            |  |  |
|  | SCALE: 1:1          | SHEET 2 OF 2     |  |  |
|  | DRAWING NUMBER      | ISSUE            |  |  |
|  | 345-ENG-MASTER      | 1                |  |  |