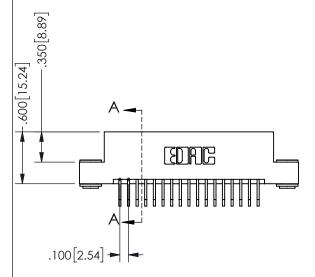

THIS IS A C.A.D. GENERATED DRAWING DO NOT MAKE MANUAL REVISIONS TO MASTER.

ISSUE NUMBER

ORIGINAL

THICK PCB

<u>Contact Dimensions:</u>
558-90 Degree Bend (Code 541 Contacts)
See Sheet 2 for Contact Code 555, 556, 558, 559, 560 **Dimensions** 

## SECTION A-A

345/395 SERIES CARD EDGE CONNECTOR PART NUMBER: 345-034-558-203

**EDAC INC** TORONTO, ONTARIO CANADA

THESE DRAWINGS AND SPECIFICATIONS ARE THE PROPERTY OF EDAC INC.,AND SHALL NOT BE REPRODUCED, OR COPIED OR USED AS THE BASIS FOR THE MANUFACTURE OR SALE OF APPARATUS WITHOUT WRITTEN PERMISSION.

|  | ACAD REFERENCE NO. |              | 345-ENG-MASTER   |       |
|--|--------------------|--------------|------------------|-------|
|  | DRAWN:             | R.STA.MONICA | DATE:MAY.16/2017 |       |
|  | CHECKED:           |              | DATE:            |       |
|  | SCALE:             | NTS          | SHEET            | OF 2  |
|  | DRAWING            | 3 NUMBER     |                  | ISSUE |
|  | 345-ENG-MASTER     |              |                  | 1     |
|  |                    |              |                  |       |