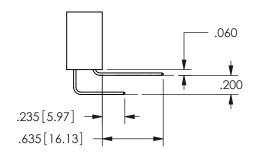

## -.180[4.57] .600[15.24] .250[6.35] .100[2.54]

<u>Contact Dimensions:</u>
558-90 Degree Bend (Code 541 Contacts)
See Sheet 2 for Contact Code 555, 556, 558, 559, 560 **Dimensions** 

SECTION A-A

ISSUE NUMBER ORIGINAL

1

**Contact Code 558** 

Contact Code 559

**Contact Code 560** 

INSULATOR MATERIAL: THERMOPLASTIC POLYESTER, UL 94V-0

DAP MATERIAL AVAILABLE UPON REQUEST