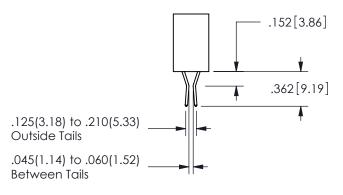

## -.180[4.57] .600[15.24] .250[6.35] .100[2.54]

<u>Contact Dimensions:</u>
558-90 Degree Bend (Code 541 Contacts)
See Sheet 2 for Contact Code 555, 556, 558, 559, 560 **Dimensions** 

SECTION A-A

ISSUE NUMBER ORIGINAL

1

**Contact Code 558** 

Contact Code 559

**Contact Code 560** 

INSULATOR MATERIAL: THERMOPLASTIC POLYESTER, UL 94V-0

DAP MATERIAL AVAILABLE UPON REQUEST