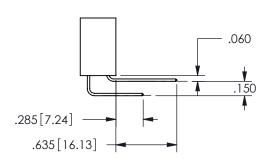

## -.180[4.57] .600[15.24] .250[6.35] .100[2.54]

<u>Contact Dimensions:</u>
558-90 Degree Bend (Code 541 Contacts)
See Sheet 2 for Contact Code 555, 556, 558, 559, 560 **Dimensions** 

SECTION A-A

ISSUE NUMBER ORIGINAL

1

**Contact Code 558** 

Contact Code 559

**Contact Code 560** 

INSULATOR MATERIAL: THERMOPLASTIC POLYESTER, UL 94V-0

DAP MATERIAL AVAILABLE UPON REQUEST