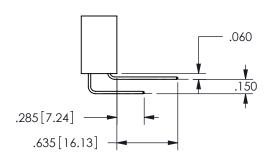

THIS IS A C.A.D. GENERATED DRAWING DO NOT MAKE MANUAL REVISIONS TO MASTER.

ISSUE NUMBER

ORIGINAL

1

.160 4.06 .330[8.38] POINT OF CARD SLOT CONTACT .370 9.4

## -.180[4.57] .600[15.24] EDRG .250[6.35] .100[2.54]

<u>Contact Dimensions:</u>
560-Extender Board Bend (Code 523 Contacts)
See Sheet 2 for Contact Code 555, 556, 558, 559, 560 **Dimensions** 

| 345/395 SERIES CARD EDGE CONNECTOR |
|------------------------------------|
| PART NUMBER: 345-048-560-802       |