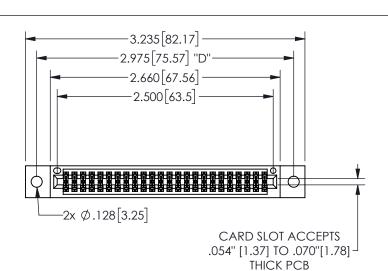

## -.180[4.57] .600[15.24] EDRG .250[6.35] .100[2.54]

<u>Contact Dimensions:</u>
560-Extender Board Bend (Code 523 Contacts)
See Sheet 2 for Contact Code 555, 556, 558, 559, 560 **Dimensions** 

| 345/395 SERIES CARD EDGE CONNECTOR |
|------------------------------------|
| PART NUMBER: 345-048-560-802       |