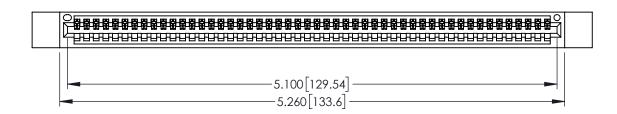

<u>Contact Dimensions:</u>
525-P.C. Tail .018 Sq.(0.46 Sq.) - Tail LG=.150(3.81)
.100 (2.54) Contact Spacing x .200 (5.08) Row Spacing

1

INSULATOR MATERIAL: THERMOPLASTIC PBT BLACK, UL 94V-0

CONTACT MATERIAL; COPPER TIN ALLOY CONTACT PLATING: GOLD ON THE MATING AREA, TIN PLATING ON THE CONTACT TAILS, NICKEL UNDERPLATE

345/395 SERIES CARD EDGE CONNECTOR PART NUMBER: 345-050-525-612

YOUR CONNECTION TO QUALITY & SERVICE

| ACAD REFERENCE NO. 345-ENG-MASTER   |         |         |  |
|-------------------------------------|---------|---------|--|
| DRAWN: R.STA.MONICA DATE:MAY.16/201 |         | 16/2017 |  |
| CHECKED:                            | DATE:   |         |  |
| SCALE: 1:1                          | SHEET 1 | OF 2    |  |
| DRAWING NUMBER                      |         | ISSUE   |  |
| 345-ENG-MASTER                      | 1       |         |  |