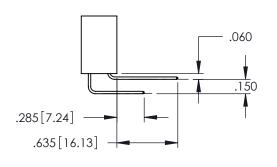

<u>Contact Dimensions:</u>
525-P.C. Tail .018 Sq.(0.46 Sq.) - Tail LG=.150(3.81)
.100 (2.54) Contact Spacing x .200 (5.08) Row Spacing

1

INSULATOR MATERIAL: THERMOPLASTIC PBT BLACK, UL 94V-0

CONTACT MATERIAL; COPPER TIN ALLOY CONTACT PLATING: GOLD ON THE MATING AREA, TIN PLATING ON THE CONTACT TAILS, NICKEL UNDERPLATE

345/395 SERIES CARD EDGE CONNECTOR PART NUMBER: 345-050-525-612

YOUR CONNECTION TO QUALITY & SERVICE

| ACAD REFERENCE NO. 345-ENG-MASTER   |         |         |  |
|-------------------------------------|---------|---------|--|
| DRAWN: R.STA.MONICA DATE:MAY.16/201 |         | 16/2017 |  |
| CHECKED:                            | DATE:   |         |  |
| SCALE: 1:1                          | SHEET 1 | OF 2    |  |
| DRAWING NUMBER                      |         | ISSUE   |  |
| 345-ENG-MASTER                      | 1       |         |  |