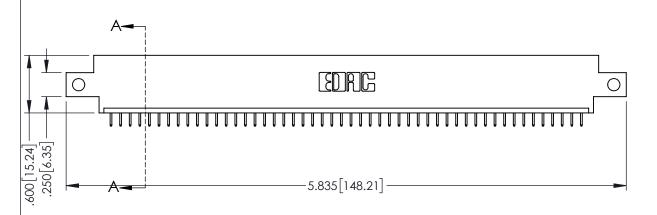

<u>Contact Dimensions:</u>
525-P.C. Tail .018 Sq.(0.46 Sq.) - Tail LG=.150(3.81)
.100 (2.54) Contact Spacing x .200 (5.08) Row Spacing

1

INSULATOR MATERIAL: THERMOPLASTIC PBT BLACK, UL 94V-0

CONTACT MATERIAL; COPPER TIN ALLOY CONTACT PLATING: GOLD ON THE MATING AREA, TIN PLATING ON THE CONTACT TAILS, NICKEL UNDERPLATE

345/395 SERIES CARD EDGE CONNECTOR PART NUMBER: 345-050-525-612

YOUR CONNECTION TO QUALITY & SERVICE

| ACAD REFERENCE NO. 345-ENG-MASTER   |         |         |  |
|-------------------------------------|---------|---------|--|
| DRAWN: R.STA.MONICA DATE:MAY.16/201 |         | 16/2017 |  |
| CHECKED:                            | DATE:   |         |  |
| SCALE: 1:1                          | SHEET 1 | OF 2    |  |
| DRAWING NUMBER                      |         | ISSUE   |  |
| 345-ENG-MASTER                      | 1       |         |  |