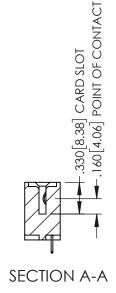

<u>Contact Dimensions:</u>
525-P.C. Tail .018 Sq.(0.46 Sq.) - Tail LG=.150(3.81)
.100 (2.54) Contact Spacing x .200 (5.08) Row Spacing

1

INSULATOR MATERIAL: THERMOPLASTIC PBT BLACK, UL 94V-0

CONTACT MATERIAL; COPPER TIN ALLOY CONTACT PLATING: GOLD ON THE MATING AREA, TIN PLATING ON THE CONTACT TAILS, NICKEL UNDERPLATE

345/395 SERIES CARD EDGE CONNECTOR PART NUMBER: 345-050-525-612

YOUR CONNECTION TO QUALITY & SERVICE

| ACAD REFERENCE NO. 345-ENG-MASTER   |         |         |  |
|-------------------------------------|---------|---------|--|
| DRAWN: R.STA.MONICA DATE:MAY.16/201 |         | 16/2017 |  |
| CHECKED:                            | DATE:   |         |  |
| SCALE: 1:1                          | SHEET 1 | OF 2    |  |
| DRAWING NUMBER                      |         | ISSUE   |  |
| 345-ENG-MASTER                      | 1       |         |  |