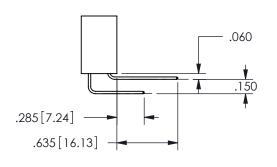

## -.180[4.57] .600[15.24] .250[6.35] .100[2.54]

<u>Contact Dimensions:</u>
558-90 Degree Bend (Code 541 Contacts)
See Sheet 2 for Contact Code 555, 556, 558, 559, 560 **Dimensions** 

345/395 SERIES CARD EDGE CONNECTOR PART NUMBER: 345-050-558-807

CONTACT MATERIAL; COPPER ALLOY

CONTACT PLATING: GOLD ON THE MATING AREA, TIN PLATING ON THE CONTACT TAILS, NICKEL UNDERPLATE

345/395 SERIES CARD EDGE CONNECTOR CONTACT CODE 555,556,558,559,560 DIMENSIONS