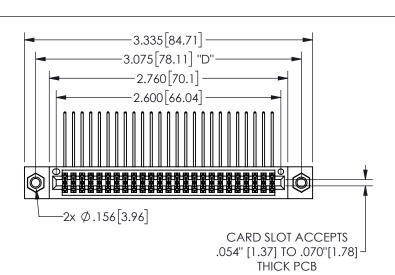

THIS IS A C.A.D. GENERATED DRAWING DO NOT MAKE MANUAL REVISIONS TO MASTER.

ISSUE NUMBER

ORIGINAL

1

.160 4.06 .330[8.38] POINT OF CARD SLOT CONTACT .370 9.4 .200 [5.08]

## -.180[4.57] .600[15.24] .250[6.35] .100[2.54]

<u>Contact Dimensions:</u>
558-90 Degree Bend (Code 541 Contacts)
See Sheet 2 for Contact Code 555, 556, 558, 559, 560 **Dimensions** 

345/395 SERIES CARD EDGE CONNECTOR PART NUMBER: 345-050-558-807