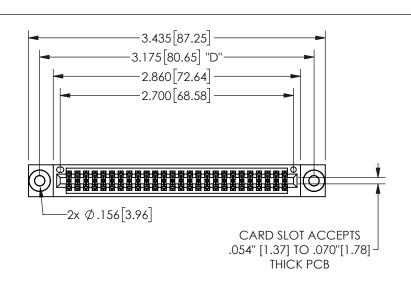

345/395 SERIES CARD EDGE CONNECTOR PART NUMBER: 345-052-523-203

YOUR CONNECTION TO QUALITY & SERVICE

**EDAC INC** TORONTO, ONTARIO CANADA

THESE DRAWINGS AND SPECIFICATIONS ARE THE PROPERTY OF EDAC INC.,AND SHALL NOT BE REPRODUCED,OR COPIED OR USED AS THE BASIS FOR THE MANUFACTURE OR SALE OF APPARATUS WITHOUT WRITTEN PERMISSION.