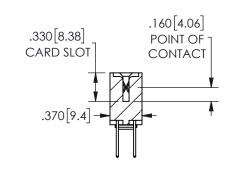

SECTION A-A

ISSUE NUMBER ORIGINAL

1

**Contact Code 558** 

Contact Code 559

**Contact Code 560** 

INSULATOR MATERIAL: THERMOPLASTIC POLYESTER, UL 94V-0

DAP MATERIAL AVAILABLE UPON REQUEST

CONTACT MATERIAL; COPPER ALLOY

CONTACT PLATING: GOLD ON THE MATING AREA, TIN PLATING ON THE CONTACT TAILS, NICKEL UNDERPLATE

345/395 SERIES CARD EDGE CONNECTOR CONTACT CODE 555,556,558,559,560 DIMENSIONS