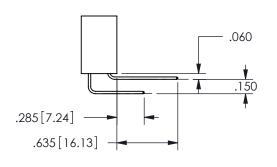

THIS IS A C.A.D. GENERATED DRAWING DO NOT MAKE MANUAL REVISIONS TO MASTER.

ISSUE NUMBER

ORIGINAL

-.350[8.89] .600[15.24] .100[2.54]

<u>Contact Dimensions:</u>
523-P.C. Tail .025 Sq.(0.64 Sq.) - Tail LG=.390(9.91)
.100 (2.54) Contact Spacing x .200 (5.08) Row Spacing

CONTACT MATERIAL; COPPER ALLOY

CONTACT PLATING: GOLD ON THE MATING AREA, TIN PLATING ON THE CONTACT TAILS, NICKEL UNDERPLATE

345/395 SERIES CARD EDGE CONNECTOR CONTACT CODE 555,556,558,559,560 DIMENSIONS