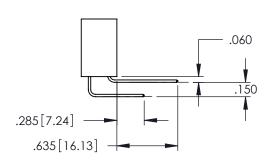

<u>Contact Dimensions:</u>
525-P.C. Tail .018 Sq.(0.46 Sq.) - Tail LG=.150(3.81)
.100 (2.54) Contact Spacing x .200 (5.08) Row Spacing 1  $-2x \emptyset.156[3.96]$ CARD SLOT ACCEPTS .054" [1.37] TO .070"[1.78] THICK PCB 5.500 [139.7] 5.660 143.76 5.975 151.77 .160[4.06] POINT OF CONTACT CARD SLOT 330 [8.38] EDRG **SECTION A-A** 600 [15.24] 250 [6.35] -6.235 [158.37]

INSULATOR MATERIAL: THERMOPLASTIC PBT BLACK, UL 94V-0

CONTACT MATERIAL; COPPER TIN ALLOY CONTACT PLATING: GOLD ON THE MATING AREA, TIN PLATING ON THE CONTACT TAILS, NICKEL UNDERPLATE

| 345/395 SERIES CARD EDGE CONNECTO | ЭR |
|-----------------------------------|----|
| PART NUMBER: 345-054-525-488      |    |