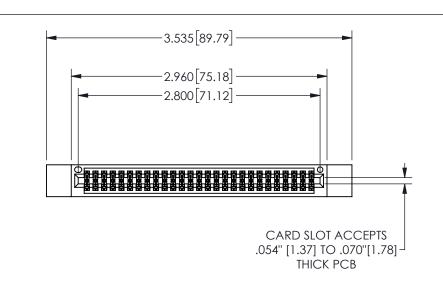

345/395 SERIES CARD EDGE CONNECTOR PART NUMBER: 345-054-542-212

YOUR CONNECTION TO QUALITY & SERVICE

**EDAC INC** TORONTO, ONTARIO CANADA

THESE DRAWINGS AND SPECIFICATIONS ARE THE PROPERTY OF EDAC INC.,AND SHALL NOT BE REPRODUCED,OR COPIED OR USED AS THE BASIS FOR THE MANUFACTURE OR SALE OF APPARATUS WITHOUT WRITTEN PERMISSION.

THIS IS A C.A.D. GENERATED DRAWING DO NOT MAKE MANUAL REVISIONS TO MASTER.

ISSUE NUMBER

ORIGINAL

1

.160 4.06 .330[8.38] POINT OF CARD SLOT CONTACT .370 9.4

-.350[8.89] .600[15.24] 0 .100[2.54]

<u>Contact Dimensions:</u>
542-Wire Wrap .025 Sq.(0.64 Sq.) - Tail LG=.645(16.38)
.100 (2.54) Contact Spacing x .200 (5.08) Row Spacing