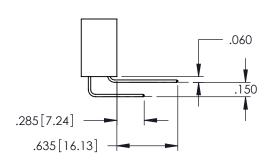

<u>Contact Dimensions:</u>
525-P.C. Tail .018 Sq.(0.46 Sq.) - Tail LG=.150(3.81)
.100 (2.54) Contact Spacing x .200 (5.08) Row Spacing

1

..330[8.38] CARD SLOT .160[4.06] POINT OF CONTACT **SECTION A-A** 

INSULATOR MATERIAL: THERMOPLASTIC PBT BLACK, UL 94V-0

CONTACT MATERIAL; COPPER TIN ALLOY CONTACT PLATING: GOLD ON THE MATING AREA, TIN PLATING ON THE CONTACT TAILS, NICKEL UNDERPLATE

| 345/395 SERIES CARD EDGE CONNECTOR |
|------------------------------------|
| PART NUMBER: 345-057-525-602       |