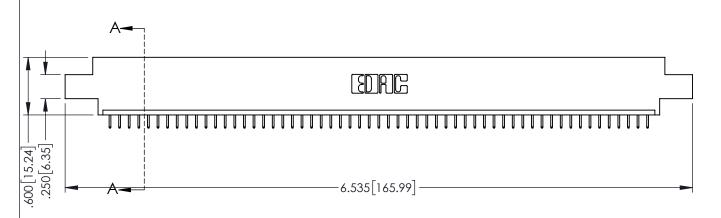

.107 [2.72] .082 [2.08] .157 [4] .232 [5.89] .125(3.18) to .210(5.33) .125(3.18) to .210(5.33) Outside Tails Outside Tails .045(1.14) to .060(1.52) .045(1.14) to .060(1.52) Between Tails Between Tails **Contact Code 555 Contact Code 556** 

**Contact Code 558** 

## **Contact Code 559**

Contact Code 560

INSULATOR MATERIAL: THERMOPLASTIC POLYESTER, UL 94V-0

DAP MATERIAL AVAILABLE UPON REQUEST

CONTACT MATERIAL; COPPER ALLOY

CONTACT PLATING: GOLD ON THE MATING AREA, TIN PLATING ON THE CONTACT TAILS, NICKEL UNDERPLATE

## 345/395 SERIES CARD EDGE CONNECTOR CONTACT CODE 555,556,558,559,560 DIMENSIONS

YOUR CONNECTION TO QUALITY & SERVICE

|      | ACAD REFERENCE NO   | . 345-ENG-MASTER |
|------|---------------------|------------------|
|      | DRAWN: R.STA.MONICA | DATE:MAY.16/2017 |
| )    | CHECKED:            | DATE:            |
| D ED | SCALE: 1:1          | SHEET 2 OF 2     |
|      | DRAWING NUMBER      | ISSUE            |