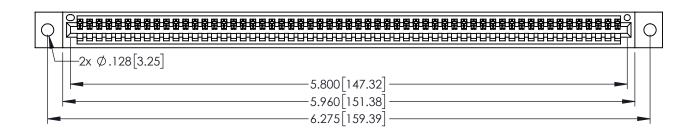

<u>Contact Dimensions:</u>
525-P.C. Tail .018 Sq.(0.46 Sq.) - Tail LG=.150(3.81)
.100 (2.54) Contact Spacing x .200 (5.08) Row Spacing

1

..330[8.38] CARD SLOT .160[4.06] POINT OF CONTACT **SECTION A-A** 

INSULATOR MATERIAL: THERMOPLASTIC PBT BLACK, UL 94V-0

CONTACT MATERIAL; COPPER TIN ALLOY CONTACT PLATING: GOLD ON THE MATING AREA, TIN PLATING ON THE CONTACT TAILS, NICKEL UNDERPLATE

| 345/395 SERIES CARD EDGE CONNECTOR |
|------------------------------------|
| PART NUMBER: 345-057-525-602       |

YOUR CONNECTION TO QUALITY & SERVICE

CANADA

| ACAD REFERENCE NO. 345-ENG-MASTER |                  |  |
|-----------------------------------|------------------|--|
| DRAWN: R.STA.MONICA               | DATE:MAY.16/2017 |  |
| CHECKED:                          | DATE:            |  |
| SCALE: 1:1                        | SHEET 1 OF 2     |  |
| DRAWING NUMBER                    | ISSUE            |  |
| 345-ENG-MASTER                    | 1                |  |