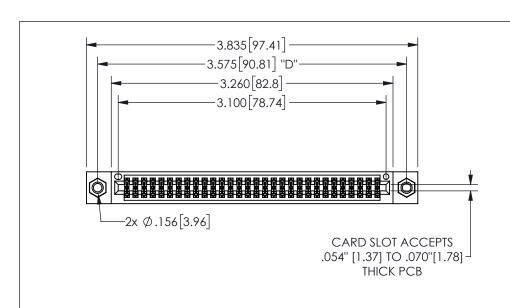

THIS IS A C.A.D. GENERATED DRAWING DO NOT MAKE MANUAL REVISIONS TO MASTER.

ISSUE NUMBER

ORIGINAL

1

.160[4.06] .330[8.38] POINT OF CARD SLOT CONTACT .370 9.4 .200 [5.08] -

## -.180[4.57] .600[15.24] .250[6.35] .100[2.54]

<u>Contact Dimensions:</u> 500-Wire Hole .050x.025(1.27x0.64) - Tail LG=.260(6.60) .100 (2.54) Contact Spacing x .200 (5.08) Row Spacing

| 345/395 SERIES CARD EDGE CONNECTOR |
|------------------------------------|
| PART NUMBER: 345-060-500-807       |

## 345/395 SERIES CARD EDGE CONNECTOR CONTACT CODE 555,556,558,559,560 DIMENSIONS

YOUR CONNECTION TO QUALITY & SERVICE

**EDAC INC** TORONTO, ONTARIO CANADA

THESE DRAWINGS AND SPECIFICATIONS ARE THE PROPERTY OF EDAC INC.,AND SHALL NOT BE REPRODUCED, OR COPIED OR USED AS THE BASIS FOR THE MANUFACTURE OR SALE OF APPARATUS WITHOUT WRITTEN PERMISSION.