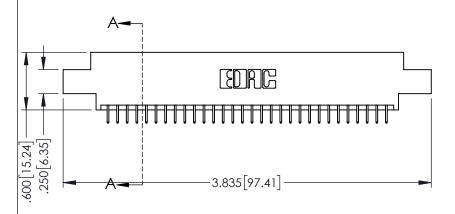

<u>Contact Dimensions:</u>
525-P.C. Tail .018 Sq.(0.46 Sq.) - Tail LG=.150(3.81)
.100 (2.54) Contact Spacing x .200 (5.08) Row Spacing

1

..330[8.38] CARD SLOT .160[4.06] POINT OF CONTACT **SECTION A-A** 

- INSULATOR MATERIAL: THERMOPLASTIC PBT BLACK, UL 94V-0
- CONTACT MATERIAL; COPPER TIN ALLOY CONTACT PLATING: GOLD ON THE MATING AREA, TIN PLATING ON THE CONTACT TAILS, NICKEL UNDERPLATE

| 345/395 SERIES CARD EDGE CONNECTOR | ? |
|------------------------------------|---|
| PART NUMBER: 345-060-525-802       |   |

| ACAD REFERENCE NO. 345-ENG-MASTER |                 |           |  |
|-----------------------------------|-----------------|-----------|--|
| DRAWN: R.STA.MONICA               | DATE: <b>MA</b> | Y.16/2017 |  |
| CHECKED:                          | DATE:           |           |  |
| SCALE: 1:1                        | SHEET 1         | OF 2      |  |
| DRAWING NUMBER                    |                 | ISSUE     |  |
| 345-ENG-MASTER                    |                 | 1         |  |