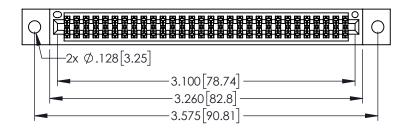

<u>Contact Dimensions:</u>
525-P.C. Tail .018 Sq.(0.46 Sq.) - Tail LG=.150(3.81)
.100 (2.54) Contact Spacing x .200 (5.08) Row Spacing

1

..330[8.38] CARD SLOT .160[4.06] POINT OF CONTACT **SECTION A-A** 

- INSULATOR MATERIAL: THERMOPLASTIC PBT BLACK, UL 94V-0
- CONTACT MATERIAL; COPPER TIN ALLOY CONTACT PLATING: GOLD ON THE MATING AREA, TIN PLATING ON THE CONTACT TAILS, NICKEL UNDERPLATE

| 345/395 SERIES CARD EDGE CONNECTOR | ? |
|------------------------------------|---|
| PART NUMBER: 345-060-525-802       |   |

| ACAD REFERENCE NO. 345-ENG-MASTER |                 |           |  |
|-----------------------------------|-----------------|-----------|--|
| DRAWN: R.STA.MONICA               | DATE: <b>MA</b> | Y.16/2017 |  |
| CHECKED:                          | DATE:           |           |  |
| SCALE: 1:1                        | SHEET 1         | OF 2      |  |
| DRAWING NUMBER                    |                 | ISSUE     |  |
| 345-ENG-MASTER                    |                 | 1         |  |