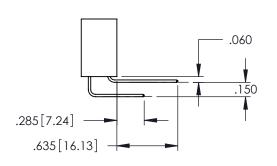

<u>Contact Dimensions:</u>
525-P.C. Tail .018 Sq.(0.46 Sq.) - Tail LG=.150(3.81)
.100 (2.54) Contact Spacing x .200 (5.08) Row Spacing

1

..330[8.38] CARD SLOT .160[4.06] POINT OF CONTACT **SECTION A-A** 

- INSULATOR MATERIAL: THERMOPLASTIC PBT BLACK, UL 94V-0
- CONTACT MATERIAL; COPPER TIN ALLOY CONTACT PLATING: GOLD ON THE MATING AREA, TIN PLATING ON THE CONTACT TAILS, NICKEL UNDERPLATE

| 345/395 SERIES CARD EDGE CONNECTOR | ? |
|------------------------------------|---|
| PART NUMBER: 345-060-525-802       |   |