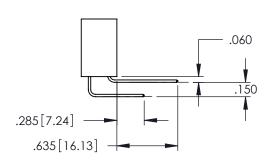

<u>Contact Dimensions:</u>
525-P.C. Tail .018 Sq.(0.46 Sq.) - Tail LG=.150(3.81)
.100 (2.54) Contact Spacing x .200 (5.08) Row Spacing

1

.160[4.06] POINT OF CONTACT CARD SLOT 330[8.38] **SECTION A-A** 

INSULATOR MATERIAL: THERMOPLASTIC PBT BLACK, UL 94V-0

CONTACT MATERIAL; COPPER TIN ALLOY CONTACT PLATING: GOLD ON THE MATING AREA, TIN PLATING ON THE CONTACT TAILS, NICKEL UNDERPLATE

345/395 SERIES CARD EDGE CONNECTOR PART NUMBER: 345-062-525-278

| ACAD REFERENCE NO. 345-ENG-MASTER |                 |           |  |
|-----------------------------------|-----------------|-----------|--|
| DRAWN: R.STA.MONICA               | DATE: <b>MA</b> | Y.16/2017 |  |
| CHECKED:                          | DATE:           |           |  |
| SCALE: 1:1                        | SHEET 1         | OF 2      |  |
| DRAWING NUMBER                    |                 | ISSUE     |  |
| 345-ENG-MASTER                    |                 | 1         |  |