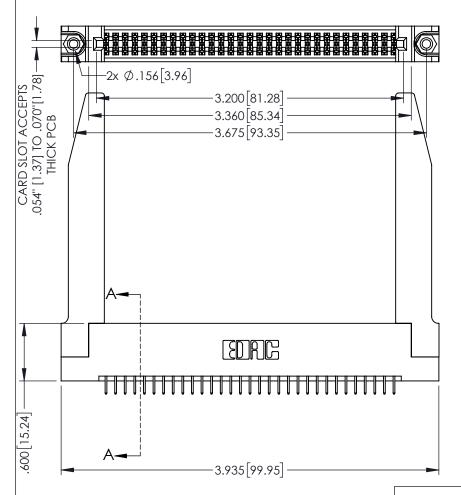

<u>Contact Dimensions:</u>
525-P.C. Tail .018 Sq.(0.46 Sq.) - Tail LG=.150(3.81)
.100 (2.54) Contact Spacing x .200 (5.08) Row Spacing

1

.160[4.06] POINT OF CONTACT CARD SLOT 330[8.38] **SECTION A-A** 

INSULATOR MATERIAL: THERMOPLASTIC PBT BLACK, UL 94V-0

CONTACT MATERIAL; COPPER TIN ALLOY CONTACT PLATING: GOLD ON THE MATING AREA, TIN PLATING ON THE CONTACT TAILS, NICKEL UNDERPLATE

345/395 SERIES CARD EDGE CONNECTOR PART NUMBER: 345-062-525-278

| ACAD REFERENCE NO. 345-ENG-MASTER |                 |           |  |
|-----------------------------------|-----------------|-----------|--|
| DRAWN: R.STA.MONICA               | DATE: <b>MA</b> | Y.16/2017 |  |
| CHECKED:                          | DATE:           |           |  |
| SCALE: 1:1                        | SHEET 1         | OF 2      |  |
| DRAWING NUMBER                    |                 | ISSUE     |  |
| 345-ENG-MASTER                    |                 | 1         |  |