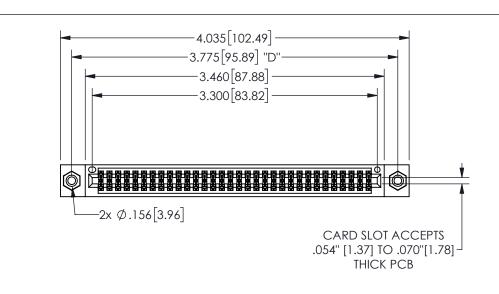

THIS IS A C.A.D. GENERATED DRAWING DO NOT MAKE MANUAL REVISIONS TO MASTER.

ISSUE NUMBER

ORIGINAL

1

.160 4.06 .330[8.38] POINT OF CARD SLOT CONTACT .370 9.4

.240[6.1] .600[15.24] 250 [6.35] .100[2.54]

<u>Contact Dimensions:</u>
542-Wire Wrap .025 Sq.(0.64 Sq.) - Tail LG=.645(16.38)
.100 (2.54) Contact Spacing x .200 (5.08) Row Spacing

345/395 SERIES CARD EDGE CONNECTOR PART NUMBER: 345-064-542-508

YOUR CONNECTION TO QUALITY & SERVICE

**EDAC INC** TORONTO, ONTARIO CANADA

THESE DRAWINGS AND SPECIFICATIONS ARE THE PROPERTY OF EDAC INC.,AND SHALL NOT BE REPRODUCED,OR COPIED OR USED AS THE BASIS FOR THE MANUFACTURE OR SALE OF APPARATUS WITHOUT WRITTEN PERMISSION.