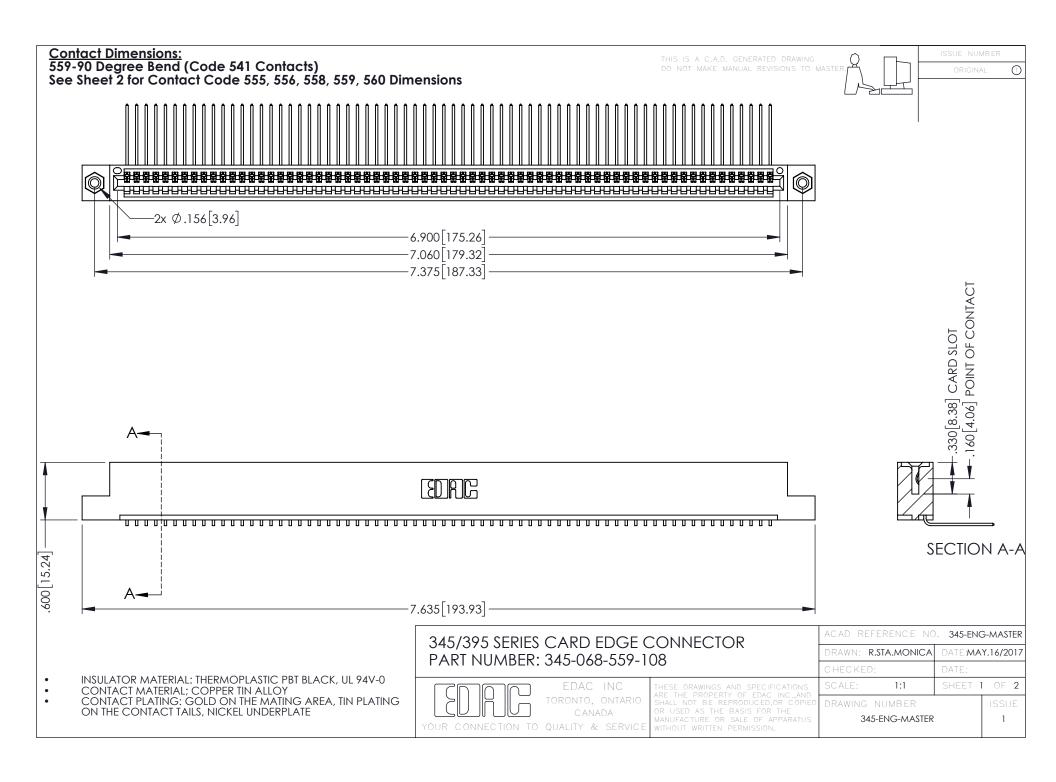

345/395 SERIES CARD EDGE CONNECTOR CONTACT CODE 555,556,558,559,560 DIMENSIONS

YOUR CONNECTION TO QUALITY & SERVICE

|      | ACAD REFERENCE NO. 345-ENG-MASTER |                  |
|------|-----------------------------------|------------------|
| S    | DRAWN: R.STA.MONICA               | DATE:MAY.16/2017 |
|      | CHECKED:                          | DATE:            |
| J ** | SCALE: 1:1                        | SHEET 2 OF 2     |
| ED   | DRAWING NUMBER                    | ISSUE            |

345-ENG-MASTER