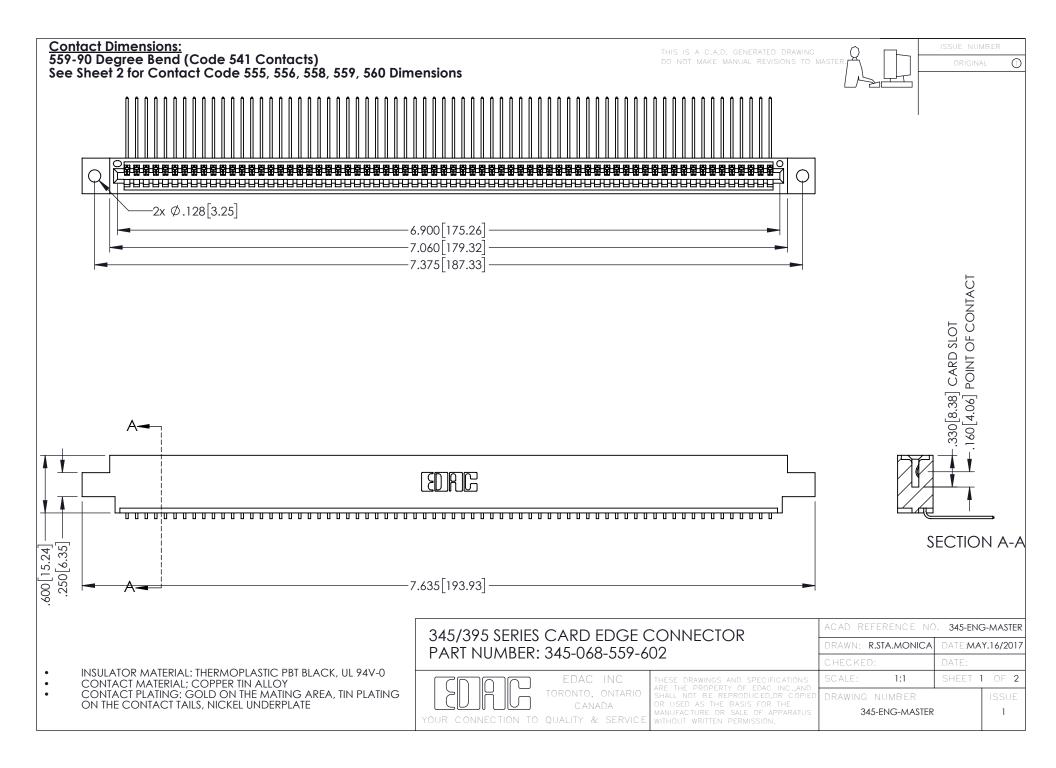

**Contact Code 558** 

Contact Code 559

**Contact Code 560** 

INSULATOR MATERIAL: THERMOPLASTIC POLYESTER, UL 94V-0

DAP MATERIAL AVAILABLE UPON REQUEST

CONTACT MATERIAL; COPPER ALLOY CONTACT PLATING: GOLD ON THE MATING AREA, TIN PLATING ON THE CONTACT TAILS, NICKEL UNDERPLATE

345/395 SERIES CARD EDGE CONNECTOR CONTACT CODE 555,556,558,559,560 DIMENSIONS

YOUR CONNECTION TO QUALITY & SERVICE

|      | ACAD REFERENCE NO. 345-ENG-MASTER |                  |
|------|-----------------------------------|------------------|
| S    | DRAWN: R.STA.MONICA               | DATE:MAY.16/2017 |
|      | CHECKED:                          | DATE:            |
| J ** | SCALE: 1:1                        | SHEET 2 OF 2     |
| ED   | DRAWING NUMBER                    | ISSUE            |

345-E