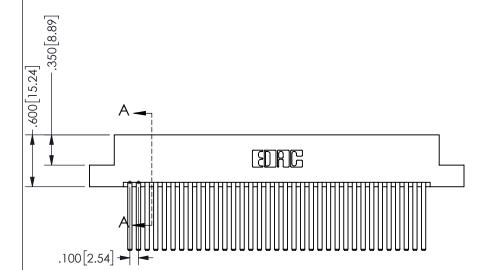

THIS IS A C.A.D. GENERATED DRAWING DO NOT MAKE MANUAL REVISIONS TO MASTER.

ISSUE NUMBER

ORIGINAL

.160 4.06 .330[8.38] POINT OF CARD SLOT CONTACT .370 9.4

## <u>Contact Dimensions:</u> 544-Wire Wrap .050x.025(1.27x0.64) - Tail LG=.750(19.05)

.100 (2.54) Contact Spacing x .200 (5.08) Row Spacing

SECTION A-A

ISSUE NUMBER ORIGINAL

1

**Contact Code 558** 

Contact Code 559

**Contact Code 560** 

INSULATOR MATERIAL: THERMOPLASTIC POLYESTER, UL 94V-0 DAP MATERIAL AVAILABLE UPON REQUEST

CONTACT MATERIAL; COPPER ALLOY

CONTACT PLATING: GOLD ON THE MATING AREA, TIN PLATING ON THE CONTACT TAILS, NICKEL UNDERPLATE

## 345/395 SERIES CARD EDGE CONNECTOR CONTACT CODE 555,556,558,559,560 DIMENSIONS

YOUR CONNECTION TO QUALITY & SERVICE

**EDAC INC** TORONTO, ONTARIO CANADA

THESE DRAWINGS AND SPECIFICATIONS ARE THE PROPERTY OF EDAC INC.,AND SHALL NOT BE REPRODUCED, OR COPIED OR USED AS THE BASIS FOR THE MANUFACTURE OR SALE OF APPARATUS WITHOUT WRITTEN PERMISSION.

|  | ACAD REFERENCE NO.  | 345-ENG-MASTER   |
|--|---------------------|------------------|
|  | DRAWN: R.STA.MONICA | DATE:MAY.16/2017 |
|  | CHECKED:            | DATE:            |
|  | SCALE: 1:1          | SHEET 2 OF 2     |
|  | DRAWING NUMBER      | ISSUE            |
|  | 345-ENG-MASTER      | 1                |