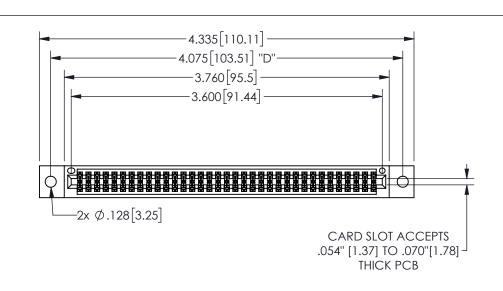

## 345/395 SERIES CARD EDGE CONNECTOR PART NUMBER: 345-070-544-202

YOUR CONNECTION TO QUALITY & SERVICE

**EDAC INC** TORONTO, ONTARIO CANADA

THESE DRAWINGS AND SPECIFICATIONS ARE THE PROPERTY OF EDAC INC.,AND SHALL NOT BE REPRODUCED,OR COPIED OR USED AS THE BASIS FOR THE MANUFACTURE OR SALE OF APPARATUS WITHOUT WRITTEN PERMISSION.

| 01                  |     |                  | , , , , , |
|---------------------|-----|------------------|-----------|
| ACAD REFERENCE NO.  |     | 345-ENG-MASTER   |           |
| DRAWN: R.STA.MONICA |     | DATE:MAY.16/2017 |           |
| CHECKED:            |     | DATE:            |           |
| SCALE:              | NTS | SHEET            | OF 2      |
| DRAWING NUMBER      |     |                  | ISSUE     |
| 345-ENG-MASTER      |     |                  | 1         |